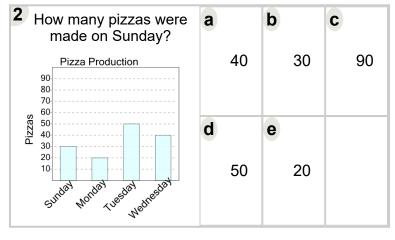

Math worksheet on 'Graphing - Bar Graph (Single) -Read Value (Level 3)'. Part of a broader unit on 'Data and Graphs - Intro'

Learn online: app.mobius.academy/math/units/data\_graphing\_intro/









| How many pizzas were made on Friday?  Pizza Production  Pizza Production  90  80  70  60  80  70  40  30  20  10  Needle Standard Friday Columbia Columbia | a | 120 | b | 30 | C | 50  |
|------------------------------------------------------------------------------------------------------------------------------------------------------------|---|-----|---|----|---|-----|
|                                                                                                                                                            | d | 10  | е | 60 | f | 110 |



| 7 How many millimeters of rain were there in London? | а |    | b  | C           |
|------------------------------------------------------|---|----|----|-------------|
| Rainfall  90 80 70 60                                |