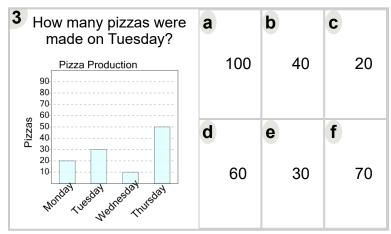

Math worksheet on 'Graphing - Bar Graph (Single) -Read Value (Level 3)'. Part of a broader unit on 'Data and Graphs - Intro'

Learn online: app.mobius.academy/math/units/data\_graphing\_intro/









| How many pizzas were made on Friday?  Pizza Production  Pizza Production  90  80  70  60  80  70  40  30  20  10  Needle Standard Friday Columbia Columbia | a | 120 | b | 30 | C | 50  |
|------------------------------------------------------------------------------------------------------------------------------------------------------------|---|-----|---|----|---|-----|
|                                                                                                                                                            | d | 10  | е | 60 | f | 110 |



| 7 How many millimeters of rain were there in London? | а |    | b  | C           |
|------------------------------------------------------|---|----|----|-------------|
| Rainfall  90 80 70 60                                |