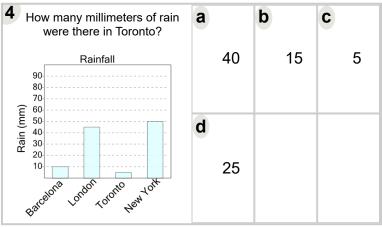

| 7 How many millimeters of rain were there in London? | а |    | b  | C           |
|------------------------------------------------------|---|----|----|-------------|
| Rainfall  90 80 70 60                                |   | 55 | 30 | 25          |
| Bascalora Pour Loscuto Curque                        | d | 40 | 10 | <b>f</b> 45 |