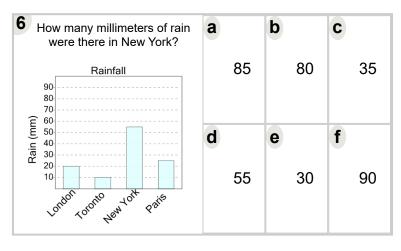

| 7 How many millimeters of rain were there in London? | а |    | b  | C           |
|------------------------------------------------------|---|----|----|-------------|
| Rainfall  90 80 70 60                                |   | 55 | 30 | 25          |
| Bascalora Pour Loscuto Curque                        | d | 40 | 10 | <b>f</b> 45 |