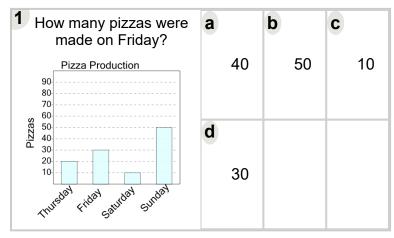

Math worksheet on 'Graphing - Bar Graph (Single) -Read Value (Level 3)'. Part of a broader unit on 'Data and Graphs - Intro'

Learn online: app.mobius.academy/math/units/data\_graphing\_intro/

| How many pizzas were made on Friday?  Pizza Production  Pizza Production  90  80  70  60  80  70  40  30  20  10  Needle Standard Friday Columbia Columbia | a | 120 | b | 30 | C | 50  |
|------------------------------------------------------------------------------------------------------------------------------------------------------------|---|-----|---|----|---|-----|
|                                                                                                                                                            | d | 10  | е | 60 | f | 110 |