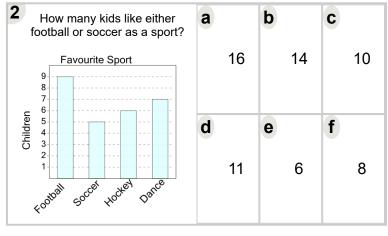

| 7 How many kids like either football or soccer as a sport? | а          | b          | C           |
|------------------------------------------------------------|------------|------------|-------------|
| Favourite Sport                                            | 1          | 8 0        | 14          |
| Rasetall Societ Football                                   | <b>d</b> 1 | <b>e</b> 6 | <b>f</b> 13 |