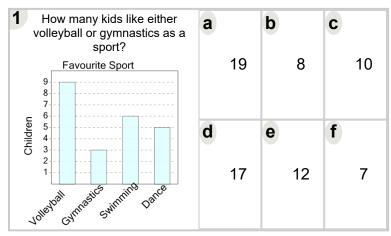

| Name: |  |  |  |
|-------|--|--|--|
|       |  |  |  |

Math worksheet on 'Graphing - Bar Graph (Single) -Sum of Two (Level 2)'. Part of a broader unit on 'Data and Graphs - Intro'

Learn online: app.mobius.academy/math/units/data\_graphing\_intro/