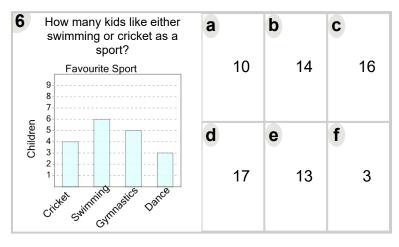

| How many kids like either soccer or cricket as a sport? | a           | b | C           |
|---------------------------------------------------------|-------------|---|-------------|
| Favourite Sport 9 8 7 6                                 | 19          | 9 | 12          |
| Rasaball Cictes Cocces                                  | <b>d</b> 17 | 8 | <b>f</b> 15 |