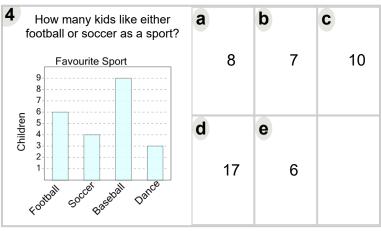

| 7 How many kids like either football or soccer as a sport? | а          | b          | C           |
|------------------------------------------------------------|------------|------------|-------------|
| Favourite Sport                                            | 1          | 8 0        | 14          |
| Rasetall Societ Football                                   | <b>d</b> 1 | <b>e</b> 6 | <b>f</b> 13 |