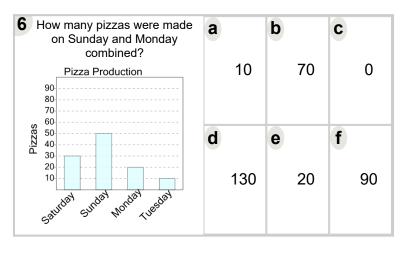

Math worksheet on 'Graphing - Bar Graph (Single) -Sum of Two (Level 3)'. Part of a broader unit on 'Data and Graphs - Practice'

Learn online: app.mobius.academy/math/units/data\_graphing\_practice/

| How many pizzas were made on Monday and Saturday combined?  Pizza Production | а | 90 | b | 70 | C | 140 |
|------------------------------------------------------------------------------|---|----|---|----|---|-----|
| 90                                                                           |   |    |   |    |   |     |
| 60                                                                           |   |    |   |    |   |     |
| Saurday Surday World Inserting                                               | d | 10 | е | 40 | f | 50  |
| Egin En Mo Lies                                                              |   |    |   |    |   |     |