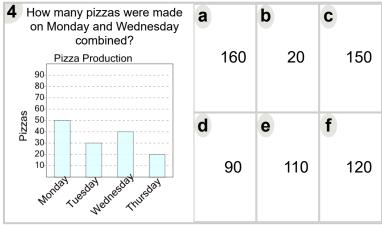

Math worksheet on 'Graphing - Bar Graph (Single) -Sum of Two (Level 3)'. Part of a broader unit on 'Data and Graphs - Practice'

Learn online: app.mobius.academy/math/units/data\_graphing\_practice/

| How many pizzas were made on Monday and Saturday combined?  Pizza Production | а | 90 | b | 70 | C | 140 |
|------------------------------------------------------------------------------|---|----|---|----|---|-----|
| 90                                                                           |   |    |   |    |   |     |
| 60                                                                           |   |    |   |    |   |     |
| Saurday Surday World Inserting                                               | d | 10 | е | 40 | f | 50  |
| Egin En Mo Lies                                                              |   |    |   |    |   |     |