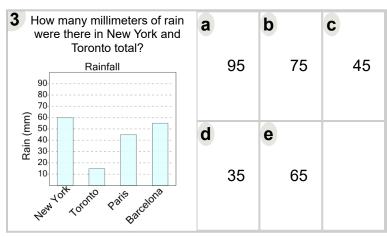

| 7 How many millimeters of rain were there in New York and Berlin total?  Rainfall  90 80 70 66 | a | 85  | b | 60 | C | 110 |
|------------------------------------------------------------------------------------------------|---|-----|---|----|---|-----|
| Batcaona  Bealin Pairs  Batcaona                                                               | d | 115 | е | 55 | f | 50  |