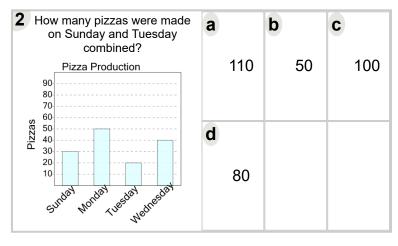

Math worksheet on 'Graphing - Bar Graph (Single) -Sum of Two (Level 3)'. Part of a broader unit on 'Data and Graphs - Practice'

Learn online: app.mobius.academy/math/units/data\_graphing\_practice/

| How many pizzas were made on Monday and Saturday combined?  Pizza Production | а | 90 | b | 70 | C | 140 |
|------------------------------------------------------------------------------|---|----|---|----|---|-----|
| 90                                                                           |   |    |   |    |   |     |
| 60                                                                           |   |    |   |    |   |     |
| Saurday Surday World Inserting                                               | d | 10 | е | 40 | f | 50  |
| Egin En Mo Lies                                                              |   |    |   |    |   |     |