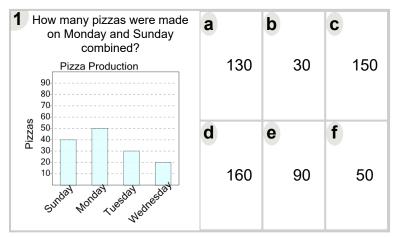

Math worksheet on 'Graphing - Bar Graph (Single) -Sum of Two (Level 3)'. Part of a broader unit on 'Data and Graphs - Practice'

Learn online: app.mobius.academy/math/units/data\_graphing\_practice/

| How many pizzas were made on Monday and Saturday combined?  Pizza Production | а | 90 | b | 70 | C | 140 |
|------------------------------------------------------------------------------|---|----|---|----|---|-----|
| 90                                                                           |   |    |   |    |   |     |
| 60                                                                           |   |    |   |    |   |     |
| Saurday Surday World Inserting                                               | d | 10 | е | 40 | f | 50  |
| Egin En Mo Lies                                                              |   |    |   |    |   |     |