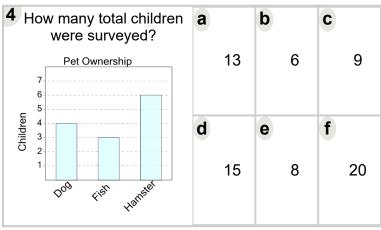

| Name: |  |  |  |  |
|-------|--|--|--|--|
|       |  |  |  |  |



Math worksheet on 'Graphing - Bar Graph (Single) - Total of Series (Level 1)'. Part of a broader unit on 'Data and Graphs - Intro'

Learn online: app.mobius.academy/math/units/data graphing intro/





| How many total children were surveyed?  Pet Ownership | а | 10 | <b>b</b> | <b>c</b> |
|-------------------------------------------------------|---|----|----------|----------|
| 7                                                     |   | 10 | 0        | 14       |
| E 1                                                   | d | 3  | <b>e</b> | f 4      |
| Car Dog Haufater                                      |   | J  |          | <b>T</b> |



| 5 How many total children were surveyed? |                  | а |    | b |   | C |   |
|------------------------------------------|------------------|---|----|---|---|---|---|
|                                          | Pet Ownership  7 |   | 1  |   | 8 |   | 4 |
| Children                                 | Cat Rabit Dos    | d | 10 | е | 2 | f | 6 |



| 7 How many total children were surveyed? |   |   | b          | C           |
|------------------------------------------|---|---|------------|-------------|
| Pet Ownership 7 6 5                      |   | 1 | 3          | 9           |
| Fight Hawaged Rappy                      | d | 0 | <b>e</b> 6 | <b>f</b> 11 |