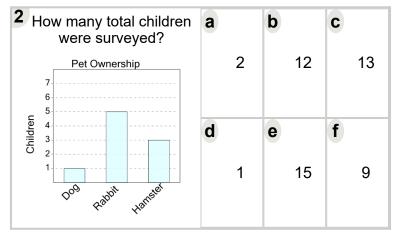

| 5 How many total children were surveyed? |                  | а |    | b |   | C |   |
|------------------------------------------|------------------|---|----|---|---|---|---|
|                                          | Pet Ownership  7 |   | 1  |   | 8 |   | 4 |
| Children                                 | Cat Rabit Dos    | d | 10 | е | 2 | f | 6 |