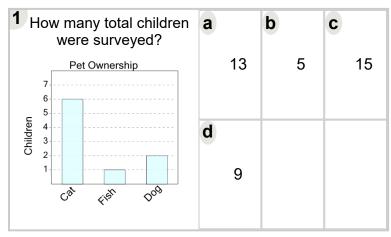

| How many total children were surveyed?  Pet Ownership | а | 10 | <b>b</b> | <b>c</b> |
|-------------------------------------------------------|---|----|----------|----------|
| 7                                                     |   | 10 | 0        | 14       |
| E 1                                                   | d | 3  | <b>e</b> | f 4      |
| Car Dog Haufater                                      |   | J  |          | <b>T</b> |