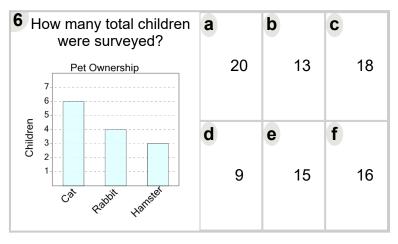

| 7 How many total children were surveyed? |   |   | b          | C           |
|------------------------------------------|---|---|------------|-------------|
| Pet Ownership 7 6 5                      |   | 1 | 3          | 9           |
| Fight Hawaged Rappy                      | d | 0 | <b>e</b> 6 | <b>f</b> 11 |