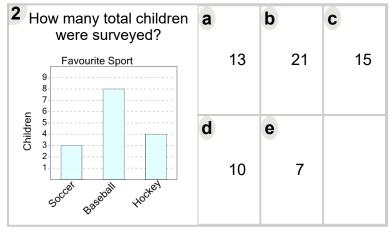

| How many total children were surveyed? | а | 14 | b | 9  | C | 20 |
|----------------------------------------|---|----|---|----|---|----|
| 9                                      | 4 |    |   |    | f |    |
| Volle Mail Dance Swimming              | u | 19 | е | 18 |   | 17 |