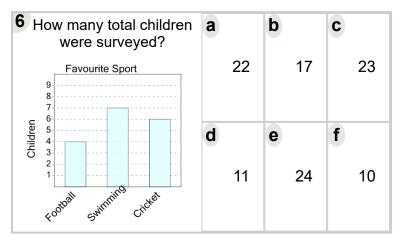

| 7 How many total children were surveyed? | а  | b    | C  |
|------------------------------------------|----|------|----|
| Favourite Sport                          | 14 | 4 22 | 20 |
| Baseball Churchaging Chicker             | 27 | 7    |    |