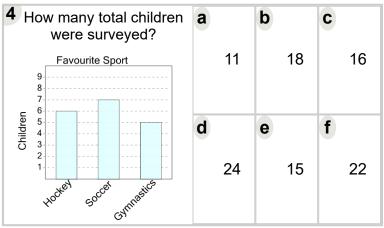

| 5 How many total children were surveyed?                                                                                                                                                                                                                                                                                                                                                                                                                                                                                                                                                                                                                                                                                                                                                                                                                                                                                                                                                                                                                                                                                                                                                                                                                                                                                                                                                                                                                                                                                                                                                                                                                                                                                                                                                                                                                                                                                                                                                                                                                                                                                       | а |    | b          |    | C |    |
|--------------------------------------------------------------------------------------------------------------------------------------------------------------------------------------------------------------------------------------------------------------------------------------------------------------------------------------------------------------------------------------------------------------------------------------------------------------------------------------------------------------------------------------------------------------------------------------------------------------------------------------------------------------------------------------------------------------------------------------------------------------------------------------------------------------------------------------------------------------------------------------------------------------------------------------------------------------------------------------------------------------------------------------------------------------------------------------------------------------------------------------------------------------------------------------------------------------------------------------------------------------------------------------------------------------------------------------------------------------------------------------------------------------------------------------------------------------------------------------------------------------------------------------------------------------------------------------------------------------------------------------------------------------------------------------------------------------------------------------------------------------------------------------------------------------------------------------------------------------------------------------------------------------------------------------------------------------------------------------------------------------------------------------------------------------------------------------------------------------------------------|---|----|------------|----|---|----|
| Favourite Sport                                                                                                                                                                                                                                                                                                                                                                                                                                                                                                                                                                                                                                                                                                                                                                                                                                                                                                                                                                                                                                                                                                                                                                                                                                                                                                                                                                                                                                                                                                                                                                                                                                                                                                                                                                                                                                                                                                                                                                                                                                                                                                                |   | 24 | 2          | 21 |   | 15 |
| La de la contraction de la con | d | 17 | <b>e</b> 2 | 23 | f | 25 |