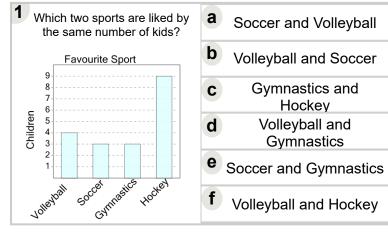

Math worksheet on 'Graphing - Bar Graph (Single) -Which Two are Same (Level 2)'. Part of a broader unit on 'Data and Graphs - Practice'

Learn online: app.mobius.academy/math/units/data\_graphing\_practice/