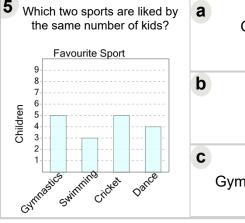

- a Swimming and **Gymnastics** b Baseball and **Gymnastics** C Gymnastics and **Swimming** d Swimming and Volleyball е Volleyball and
- Which two sports are liked by the same number of kids? Favourite Sport 8 Children 5 3
- a Volleyball and Dance b Dance and Hockey C Hockey and Soccer