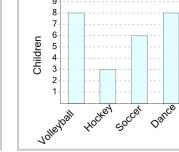

- d Volleyball and Soccer
- е Hockey and Dance

a Football and Cricket

**Gymnastics** 

- b Cricket and Soccer
- C Soccer and Volleyball
- d Volleyball and Soccer
- Football and Volleyball

- Gymnastics and **Swimming**
- Swimming and **Gymnastics**
- **Gymnastics and Cricket**