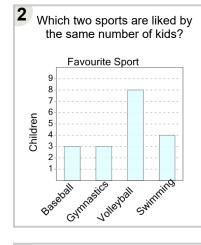

- a Swimming and **Gymnastics** b Baseball and **Gymnastics** C Gymnastics and **Swimming** d Swimming and Volleyball е Volleyball and
- Which two sports are liked by the same number of kids? Favourite Sport 8 Children 5 3
- a Volleyball and Dance b Dance and Hockey C Hockey and Soccer