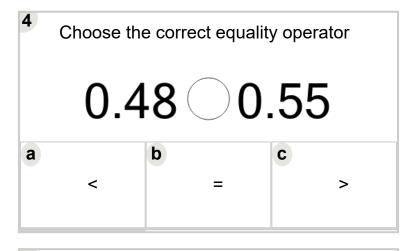

imal Number Hundredths vs Decimal Number
Hundredths (Level 1)'. Part of a broader unit on
'Decimal Foundations - Advanced'

Learn online: app.mobius.academy/math/units/decimals foundations advanced/

| 1         | Choose the correct equality operator |            |   |  |
|-----------|--------------------------------------|------------|---|--|
| 0.41 0.34 |                                      |            |   |  |
| a         | <                                    | <b>b</b> = | > |  |

| 2         | Choose the correct equality operator |   |   |          |   |
|-----------|--------------------------------------|---|---|----------|---|
| 0.21 0.21 |                                      |   |   |          |   |
| a         | <                                    | b | = | <b>c</b> | > |







| 6 | Choose the correct equality operator |            |   |  |  |  |
|---|--------------------------------------|------------|---|--|--|--|
|   | 0.43 0.49                            |            |   |  |  |  |
| a | <                                    | <b>b</b> = | > |  |  |  |

| 7         | 7 Choose the correct equality operator |            |   |   |  |
|-----------|----------------------------------------|------------|---|---|--|
| 0.94 0.94 |                                        |            |   |   |  |
| а         | <                                      | <b>b</b> = | C | > |  |