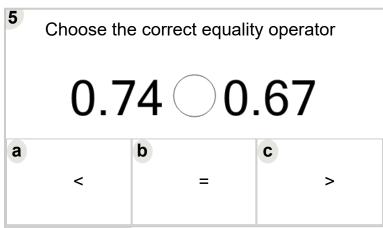

al Number Hundredths vs Decimal Number
Hundredths (Level 1)'. Part of a broader unit on
'Decimal Foundations - Advanced'

Learn online: app.mobius.academy/math/units/decimals foundations advanced/

| 1         | Choose the correct equality operator |            |   |  |
|-----------|--------------------------------------|------------|---|--|
| 0.41 0.34 |                                      |            |   |  |
| a         | <                                    | <b>b</b> = | > |  |

| 2         | Choose the correct equality operator |   |   |          |   |
|-----------|--------------------------------------|---|---|----------|---|
| 0.21 0.21 |                                      |   |   |          |   |
| a         | <                                    | b | = | <b>c</b> | > |







| 6 | Choose the correct equality operator |            |   |  |  |  |
|---|--------------------------------------|------------|---|--|--|--|
|   | 0.43 0.49                            |            |   |  |  |  |
| a | <                                    | <b>b</b> = | > |  |  |  |

| 7         | 7 Choose the correct equality operator |            |   |   |  |
|-----------|----------------------------------------|------------|---|---|--|
| 0.94 0.94 |                                        |            |   |   |  |
| а         | <                                      | <b>b</b> = | C | > |  |