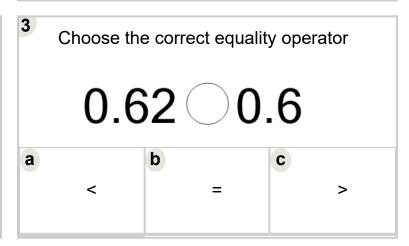

ecimal Number Hundredths vs Decimal Number
Hundredths (Level 1)'. Part of a broader unit on
'Decimal Foundations - Advanced'

Learn online: app.mobius.academy/math/units/decimals foundations advanced/

| 1         | Choose the correct equality operator |            |   |  |
|-----------|--------------------------------------|------------|---|--|
| 0.41 0.34 |                                      |            |   |  |
| a         | <                                    | <b>b</b> = | > |  |

| 2         | Choose the correct equality operator |   |   |          |   |
|-----------|--------------------------------------|---|---|----------|---|
| 0.21 0.21 |                                      |   |   |          |   |
| a         | <                                    | b | = | <b>c</b> | > |







| 6 | Choose the correct equality operator |            |   |  |  |  |
|---|--------------------------------------|------------|---|--|--|--|
|   | 0.43 0.49                            |            |   |  |  |  |
| a | <                                    | <b>b</b> = | > |  |  |  |

| 7         | 7 Choose the correct equality operator |            |   |   |  |
|-----------|----------------------------------------|------------|---|---|--|
| 0.94 0.94 |                                        |            |   |   |  |
| а         | <                                      | <b>b</b> = | C | > |  |