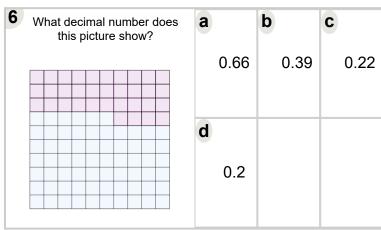

| 7 | What decimal number does this picture show? |  |  |  |  |  |  |  |  |  | s | а |      | b |      | С |      |
|---|---------------------------------------------|--|--|--|--|--|--|--|--|--|---|---|------|---|------|---|------|
|   |                                             |  |  |  |  |  |  |  |  |  |   |   | 0.19 |   | 0.42 |   | 0.89 |
|   |                                             |  |  |  |  |  |  |  |  |  |   |   |      |   |      |   |      |
|   |                                             |  |  |  |  |  |  |  |  |  |   | d |      |   |      | t |      |
|   |                                             |  |  |  |  |  |  |  |  |  |   |   | 0.00 |   |      |   |      |
|   |                                             |  |  |  |  |  |  |  |  |  |   |   | 0.23 |   |      |   |      |
|   |                                             |  |  |  |  |  |  |  |  |  |   |   |      |   |      |   |      |