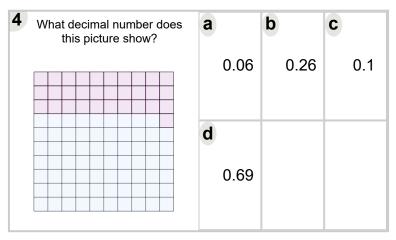

| What decimal number does this picture show? | а             | b    | C    |
|---------------------------------------------|---------------|------|------|
|                                             | 0.53          | 0.85 | 0.99 |
|                                             | <b>d</b> 0.87 |      |      |