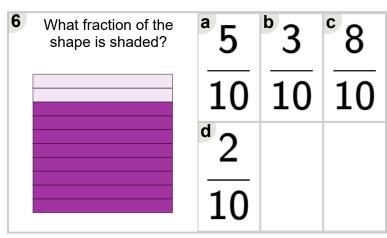

| 7 | What fraction of the shape is shaded? | <sup>a</sup> 9 | <sup>b</sup> 7 | ° 5 |
|---|---------------------------------------|----------------|----------------|-----|
|   |                                       | 10             | 10             | 10  |
|   |                                       | <sup>d</sup> 1 |                |     |
|   |                                       | 10             |                |     |