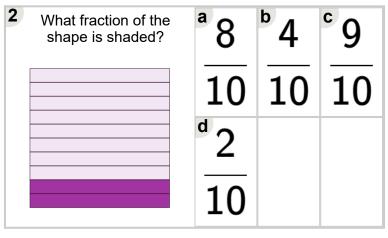

| 3 | What fraction of the shape is shaded? | <sup>a</sup> 4 | <sup>b</sup> 1 | ° 6       |
|---|---------------------------------------|----------------|----------------|-----------|
|   |                                       | 10             | <u>10</u>      | <u>10</u> |
|   |                                       | <sup>d</sup> 9 |                |           |
|   |                                       | 10             |                |           |