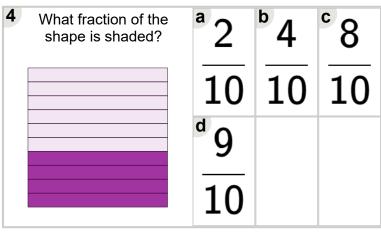

| 5 | What fraction of the shape is shaded? | <sup>a</sup> 2 | <sup>b</sup> 9 | ° 3 |
|---|---------------------------------------|----------------|----------------|-----|
|   |                                       | 10             | 10             | 10  |
|   |                                       | <sup>d</sup> 6 |                |     |
|   |                                       | 10             |                |     |