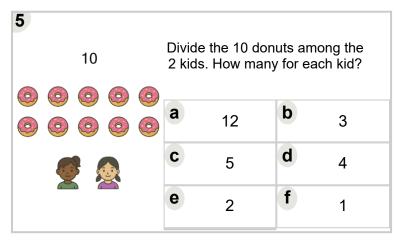

| 2 | b | 9 |  |
|   | C                                                            | 4 | d | 5 |  |
|   | е                                                            | 7 | f | 8 |  |



| 3  |                                                               |    |   |    |
|----|---------------------------------------------------------------|----|---|----|
| 16 | Divide the 16 apples among the 4 kids. How many for each kid? |    |   |    |
|    |                                                               |    |   |    |
|    | а                                                             | 4  | b | 7  |
|    | C                                                             | 6  | d | 2  |
|    | е                                                             | 13 | f | 10 |