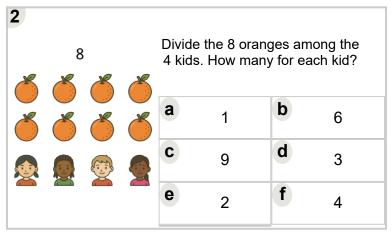

Math worksheet on 'Division - From Picture to Answer (Even) (Level 1)'. Part of a broader unit on 'Division of Integers - Intro'

Learn online: app.mobius.academy/math/units/division integers intro/

| 8 | Divide the 8 apples among the 4 kids. How many for each kid? |   |   |   |  |
|---|--------------------------------------------------------------|---|---|---|--|
|   | а                                                            | 2 | b | 9 |  |
|   | C                                                            | 4 | d | 5 |  |
|   | е                                                            | 7 | f | 8 |  |