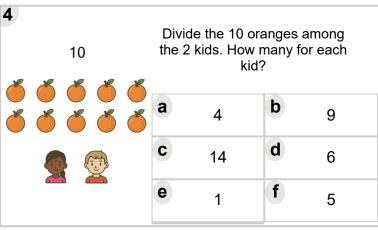

| 2 | b | 9 |  |
|   | C                                                            | 4 | d | 5 |  |
|   | е                                                            | 7 | f | 8 |  |



| 3  |                                                               |    |   |    |
|----|---------------------------------------------------------------|----|---|----|
| 16 | Divide the 16 apples among the 4 kids. How many for each kid? |    |   |    |
|    |                                                               |    |   |    |
|    | а                                                             | 4  | b | 7  |
|    | C                                                             | 6  | d | 2  |
|    | е                                                             | 13 | f | 10 |