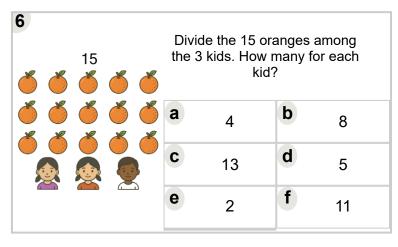

| 2 | b | 9 |  |
|   | C                                                            | 4 | d | 5 |  |
|   | е                                                            | 7 | f | 8 |  |



| 3  |                                                               |    |   |    |
|----|---------------------------------------------------------------|----|---|----|
| 16 | Divide the 16 apples among the 4 kids. How many for each kid? |    |   |    |
|    |                                                               |    |   |    |
|    | а                                                             | 4  | b | 7  |
|    | C                                                             | 6  | d | 2  |
|    | е                                                             | 13 | f | 10 |