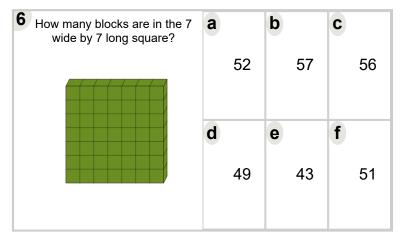

square? | а |    | b |    | C |    |
|-------------------------------------------------------|---|----|---|----|---|----|
|                                                       |   | 70 |   | 69 |   | 60 |
|                                                       |   |    |   |    |   |    |
|                                                       | d |    | е |    | f |    |
|                                                       |   |    |   |    |   |    |
|                                                       |   | 64 |   | 63 |   | 72 |



| How many blocks are in the 4 wide by 4 long square? | a | 17 | b | 11 | C | 21 |
|-----------------------------------------------------|---|----|---|----|---|----|
|                                                     | d | 16 | е | 9  | f | 11 |



| 7 How many blocks are in the 3 wide by 3 long square? | а | b  |    | C |   |
|-------------------------------------------------------|---|----|----|---|---|
|                                                       | , | 15 | 13 |   | 8 |
|                                                       |   |    |    |   |   |
|                                                       |   |    |    |   |   |
|                                                       | d | е  |    | f |   |
|                                                       | d | 9  | 12 | f | 5 |