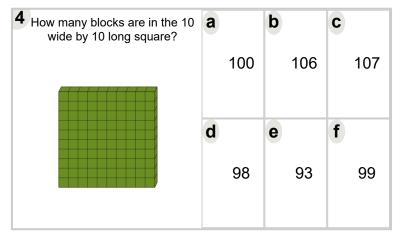

> -2 |
|-----------------------------------------------------|-------------|-------------|-------------|
|                                                     | <b>d</b> 13 | <b>e</b> 4  | <b>f</b> 5  |

| 3 How many blocks are in the 8 wide by 8 long square? | а |    | b |    | C |    |
|-------------------------------------------------------|---|----|---|----|---|----|
|                                                       |   | 70 |   | 69 |   | 60 |
|                                                       |   |    |   |    |   |    |
|                                                       | d |    | е |    | f |    |
|                                                       |   |    |   |    |   |    |
|                                                       |   | 64 |   | 63 |   | 72 |



| How many blocks are in the 4 wide by 4 long square? | a | 17 | b | 11 | C | 21 |
|-----------------------------------------------------|---|----|---|----|---|----|
|                                                     | d | 16 | е | 9  | f | 11 |



| 7 How many blocks are in the 3 wide by 3 long square? | а | b  |    | C |   |
|-------------------------------------------------------|---|----|----|---|---|
|                                                       | , | 15 | 13 |   | 8 |
|                                                       |   |    |    |   |   |
|                                                       |   |    |    |   |   |
|                                                       | d | е  |    | f |   |
|                                                       | d | 9  |