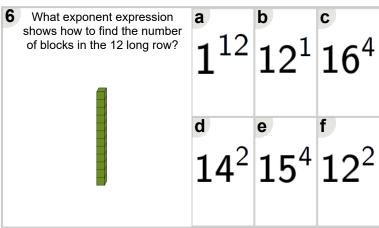

ponent expression shows how to find the number of blocks in the 9 wide by 9 long square? | <b>9</b> <sup>3</sup> | 11 <sup>4</sup> | °92             |
|-------------------------------------------------------------------------------------------------|-----------------------|-----------------|-----------------|
|                                                                                                 | d                     | е               | f               |
|                                                                                                 | 9 × 2                 | 12 <sup>3</sup> | 11 <sup>5</sup> |
|                                                                                                 |                       |                 |                 |