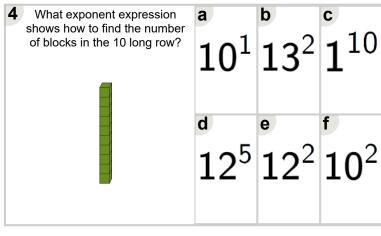

t exponent expression shows how to find the number of blocks in the 9 wide by 9 long square? | <b>9</b> <sup>3</sup> | 11 <sup>4</sup> | °92             |
|-------------------------------------------------------------------------------------------------|-----------------------|-----------------|-----------------|
|                                                                                                 | d                     | е               | f               |
|                                                                                                 | 9 × 2                 | 12 <sup>3</sup> | 11 <sup>5</sup> |
|                                                                                                 |                       |                 |                 |