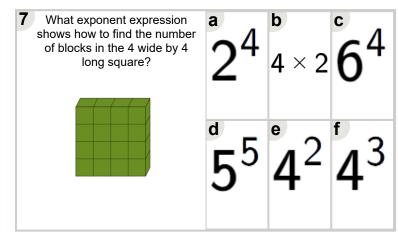

nent expression shows how to find the number of blocks in the 9 wide by 9 long square? | <b>9</b> <sup>3</sup> | 11 <sup>4</sup> | °92             |
|-------------------------------------------------------------------------------------------------|-----------------------|-----------------|-----------------|
|                                                                                                 | d                     | е               | f               |
|                                                                                                 | 9 × 2                 | 12 <sup>3</sup> | 11 <sup>5</sup> |
|                                                                                                 |                       |                 |                 |