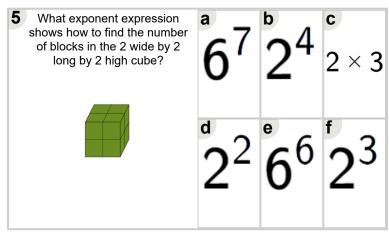

exponent expression shows how to find the number of blocks in the 9 wide by 9 long square? | <b>9</b> <sup>3</sup> | 11 <sup>4</sup> | °92             |
|-------------------------------------------------------------------------------------------------|-----------------------|-----------------|-----------------|
|                                                                                                 | d                     | е               | f               |
|                                                                                                 | 9 × 2                 | 12 <sup>3</sup> | 11 <sup>5</sup> |
|                                                                                                 |                       |                 |                 |