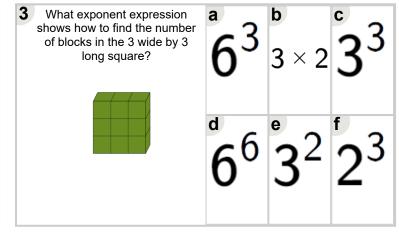

hat exponent expression shows how to find the number of blocks in the 9 wide by 9 long square? | <b>9</b> <sup>3</sup> | 11 <sup>4</sup> | °92             |
|-------------------------------------------------------------------------------------------------|-----------------------|-----------------|-----------------|
|                                                                                                 | d                     | е               | f               |
|                                                                                                 | 9 × 2                 | 12 <sup>3</sup> | 11 <sup>5</sup> |
|                                                                                                 |                       |                 |                 |