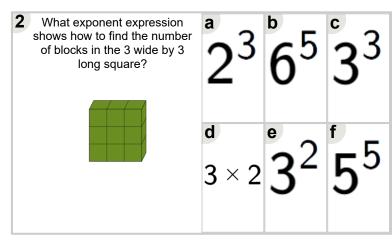

What exponent expression shows how to find the number of blocks in the 9 wide by 9 long square? | <b>9</b> <sup>3</sup> | 11 <sup>4</sup> | °92             |
|-------------------------------------------------------------------------------------------------|-----------------------|-----------------|-----------------|
|                                                                                                 | d                     | е               | f               |
|                                                                                                 | 9 × 2                 | 12 <sup>3</sup> | 11 <sup>5</sup> |
|                                                                                                 |                       |                 |                 |