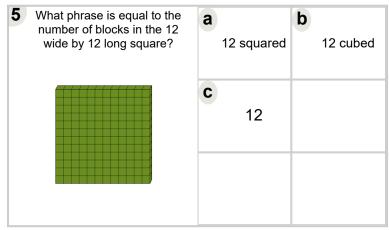

| What phrase is equal to the number of blocks in the 8 wide by 8 long square? | <b>a</b> 8            | <b>b</b><br>8 cubed |
|------------------------------------------------------------------------------|-----------------------|---------------------|
|                                                                              | <b>C</b><br>8 squared |                     |
|                                                                              |                       |                     |