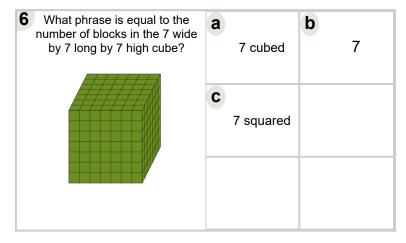

------|-------------|
|                                                                                         | <b>c</b><br>10 squared |             |
|                                                                                         |                        |             |



| What phrase is equal to the number of blocks in the 8 wide by 8 long square? | <b>a</b> 8            | <b>b</b><br>8 cubed |
|------------------------------------------------------------------------------|-----------------------|---------------------|
|                                                                              | <b>C</b><br>8 squared |                     |
|                                                                              |                       |                     |