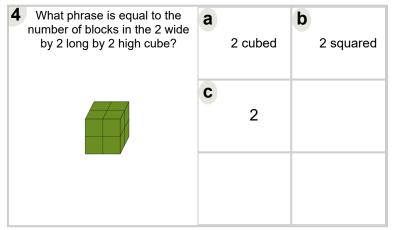

----------|-------------|
|                                                                                         | <b>c</b><br>10 squared |             |
|                                                                                         |                        |             |



| What phrase is equal to the number of blocks in the 8 wide by 8 long square? | <b>a</b> 8            | <b>b</b><br>8 cubed |
|------------------------------------------------------------------------------|-----------------------|---------------------|
|                                                                              | <b>C</b><br>8 squared |                     |
|                                                                              |                       |                     |