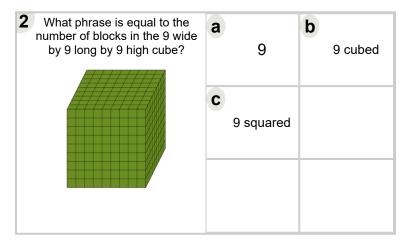

## Mobius Math Club



Math worksheet on 'Exponents Concept Intro - Picture to Words - Exponents to Three (Level 1)'.
Part of a broader unit on 'Exponents - Intro'

Learn online: app.mobius.academy/math/units/exponents intro/

| What phrase is equal to the number of blocks in the 10 wide by 10 long by 10 high cube? | a 10 cubed             | <b>b</b> 10 |
|-----------------------------------------------------------------------------------------|------------------------|-------------|
|                                                                                         | <b>c</b><br>10 squared |             |
|                                                                                         |                        |             |



| What phrase is equal to the number of blocks in the 8 wide by 8 long square? | <b>a</b> 8            | <b>b</b><br>8 cubed |
|------------------------------------------------------------------------------|-----------------------|---------------------|
|                                                                              | <b>C</b><br>8 squared |                     |
|                                                                              |                       |                     |