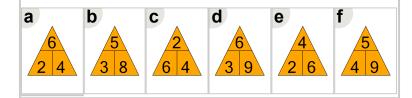

What fact family triangle would give this

subtraction fact?

What fact family triangle would give this subtraction fact?

$$6 - 4 = 2$$

$$6 - 2 = 4$$

What fact family triangle would give this

subtraction fact?

What fact family triangle would give this subtraction fact?

$$7 - 3 = 4$$

What fact family triangle would give this subtraction fact?

$$5 - 3 = 2$$

What fact family triangle would give this subtraction fact?

$$4 - 3 = 1$$

What fact family triangle would give this subtraction fact?

$$7 - 2 = 5$$