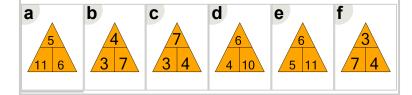

What fact family triangle would give this

subtraction fact?

What fact family triangle would give this subtraction fact?

$$6 - 4 = 2$$

$$6 - 2 = 4$$

What fact family triangle would give this

subtraction fact?

What fact family triangle would give this subtraction fact?

$$7 - 3 = 4$$

What fact family triangle would give this subtraction fact?

$$5 - 3 = 2$$

What fact family triangle would give this subtraction fact?

$$4 - 3 = 1$$

What fact family triangle would give this subtraction fact?

$$7 - 2 = 5$$