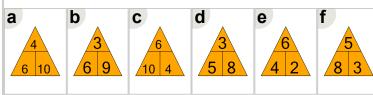

What fact family triangle would give this

subtraction fact?

What fact family triangle would give this subtraction fact?

$$6 - 4 = 2$$

$$6 - 2 = 4$$

What fact family triangle would give this

subtraction fact?

What fact family triangle would give this subtraction fact?

$$7 - 3 = 4$$

What fact family triangle would give this subtraction fact?

$$5 - 3 = 2$$

What fact family triangle would give this subtraction fact?

$$4 - 3 = 1$$

What fact family triangle would give this subtraction fact?

$$7 - 2 = 5$$