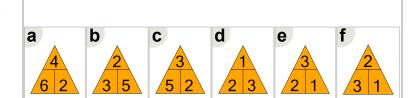

What fact family triangle would give this

subtraction fact?

What fact family triangle would give this subtraction fact?

$$6 - 4 = 2$$

$$6 - 2 = 4$$

What fact family triangle would give this

subtraction fact?

What fact family triangle would give this subtraction fact?

$$7 - 3 = 4$$

What fact family triangle would give this subtraction fact?

$$5 - 3 = 2$$

What fact family triangle would give this subtraction fact?

$$4 - 3 = 1$$

What fact family triangle would give this subtraction fact?

$$7 - 2 = 5$$