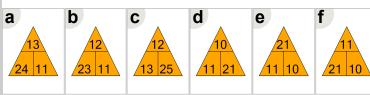

$$10 + 11 = 21$$

What fact family triangle would give this

$$11 + 8 = 19$$

addition fact?

What fact family triangle would give this subtraction fact?

$$17 - 9 = 8$$

What fact family triangle would give this subtraction fact?