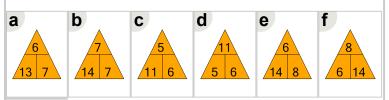

$$10 + 11 = 21$$

What fact family triangle would give this

$$11 + 8 = 19$$

addition fact?

What fact family triangle would give this subtraction fact?

$$17 - 9 = 8$$

What fact family triangle would give this subtraction fact?

$$20 - 12 = 8$$

What fact family triangle would give this subtraction fact?

$$15 - 9 = 6$$

What fact family triangle would give this addition fact?

$$6 + 5 = 11$$