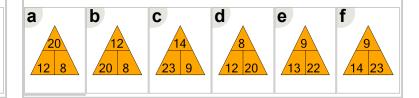

$$10 + 11 = 21$$

What fact family triangle would give this

$$11 + 8 = 19$$

addition fact?

What fact family triangle would give this subtraction fact?

$$17 - 9 = 8$$

What fact family triangle would give this subtraction fact?

$$20 - 12 = 8$$

What fact family triangle would give this subtraction fact?

$$15 - 9 = 6$$

What fact family triangle would give this addition fact?

$$6 + 5 = 11$$