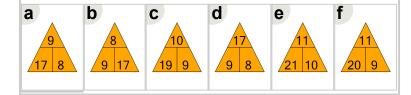

$$20 - 12 = 8$$

What fact family triangle would give this subtraction fact?

$$15 - 9 = 6$$

What fact family triangle would give this addition fact?

$$6 + 5 = 11$$