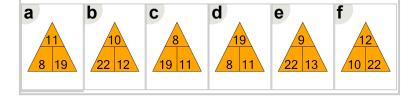

$$10 + 11 = 21$$

What fact family triangle would give this

$$11 + 8 = 19$$

addition fact?

What fact family triangle would give this subtraction fact?

$$17 - 9 = 8$$

What fact family triangle would give this subtraction fact?

$$20 - 12 = 8$$

What fact family triangle would give this subtraction fact?

$$15 - 9 = 6$$

What fact family triangle would give this addition fact?

$$6 + 5 = 11$$