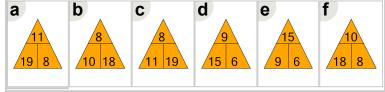

Learn online:

app.mobius.academy/math/units/addition and subtraction integers 1 digit/

What fact family triangle would give this

addition fact?

11 + 12 = 23

What fact family triangle would give this addition fact?

$$10 + 11 = 21$$

What fact family triangle would give this

$$11 + 8 = 19$$

addition fact?

What fact family triangle would give this subtraction fact?

$$17 - 9 = 8$$

What fact family triangle would give this subtraction fact?