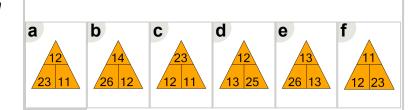

1

| Name: |  |  |  |  |
|-------|--|--|--|--|
|       |  |  |  |  |

Math worksheet on 'Fact Family - Addition - Fact to Triangle (Level 3)'. Part of a broader unit on 'Addition and Subtraction of Integers - 1 Digit'

Learn online:

app.mobius.academy/math/units/addition and subtraction integers 1 digit/

What fact family triangle would give this

addition fact?

11 + 12 = 23

What fact family triangle would give this addition fact?