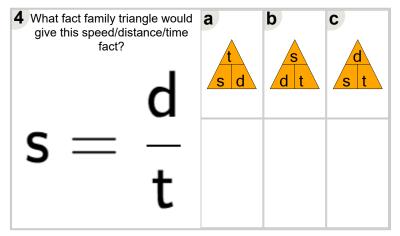

| 1 What fact family triangle would give this speed/distance/time | а   | b   | C   |
|-----------------------------------------------------------------|-----|-----|-----|
| fact?                                                           | S   | t   | d   |
| ٦                                                               | d t | s d | s t |
| ı u                                                             |     |     |     |
| t = -                                                           |     |     |     |
|                                                                 |     |     |     |
| S                                                               |     |     |     |