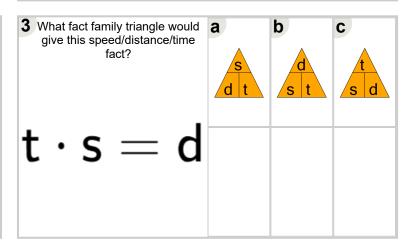

| What fact family triangle would give this speed/distance/time fact? | a d s t | b | c<br>d t |
|---------------------------------------------------------------------|---------|---|----------|
| $s \cdot t = d$                                                     |         |   |          |