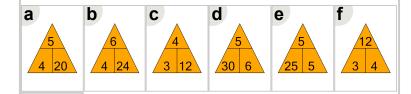

$$4 \times 5 = 20$$

What fact family triangle would give this division fact?

$$5 \div 5 = 1$$

What fact family triangle would give this multiplication fact?

$$5 \times 2 = 10$$

What fact family triangle would give this multiplication fact?