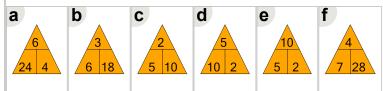

Learn online:

app.mobius.academy/math/units/multiplication integers 1 and 2 digit/

$$12 \div 4 = 3$$

What fact family triangle would give this multiplication fact?

$$1 \times 5 = 5$$

What fact family triangle would give this multiplication fact?

$$4 \times 5 = 20$$

What fact family triangle would give this division fact?

$$5 \div 5 = 1$$

What fact family triangle would give this multiplication fact?

$$5 \times 2 = 10$$

What fact family triangle would give this multiplication fact?

$$2 \times 3 = 6$$

What fact family triangle would give this division fact?

$$4 \div 1 = 4$$