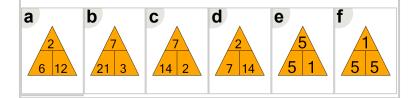

$$2 \times 3 = 6$$

What fact family triangle would give this division fact?

$$4 \div 1 = 4$$