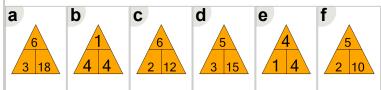

Learn online:

app.mobius.academy/math/units/multiplication integers 1 and 2 digit/

$$12 \div 4 = 3$$

What fact family triangle would give this multiplication fact?

$$1 \times 5 = 5$$

What fact family triangle would give this multiplication fact?

$$4 \times 5 = 20$$

What fact family triangle would give this division fact?

$$5 \div 5 = 1$$

What fact family triangle would give this multiplication fact?

$$5 \times 2 = 10$$

What fact family triangle would give this multiplication fact?

$$2 \times 3 = 6$$

What fact family triangle would give this division fact?

$$4 \div 1 = 4$$