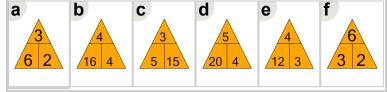

Learn online:

app.mobius.academy/math/units/multiplication integers 1 and 2 digit/

$$12 \div 4 = 3$$

What fact family triangle would give this multiplication fact?

$$1 \times 5 = 5$$

What fact family triangle would give this multiplication fact?

$$4 \times 5 = 20$$

What fact family triangle would give this division fact?

$$5 \div 5 = 1$$

What fact family triangle would give this multiplication fact?

$$5 \times 2 = 10$$

What fact family triangle would give this multiplication fact?

$$2 \times 3 = 6$$

What fact family triangle would give this division fact?

$$4 \div 1 = 4$$