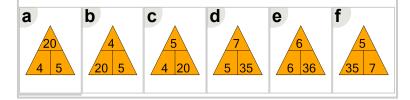

Learn online:

app.mobius.academy/math/units/multiplication integers 1 and 2 digit/

$$12 \div 4 = 3$$

What fact family triangle would give this multiplication fact?

$$1 \times 5 = 5$$

What fact family triangle would give this multiplication fact?