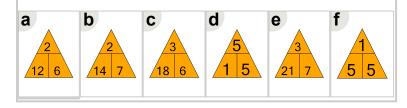

Learn online:

app.mobius.academy/math/units/multiplication integers 1 and 2 digit/

$$12 \div 4 = 3$$

What fact family triangle would give this multiplication fact?

$$1 \times 5 = 5$$

What fact family triangle would give this multiplication fact?

$$4 \times 5 = 20$$

What fact family triangle would give this division fact?

$$5 \div 5 = 1$$

What fact family triangle would give this multiplication fact?

$$5 \times 2 = 10$$

What fact family triangle would give this multiplication fact?