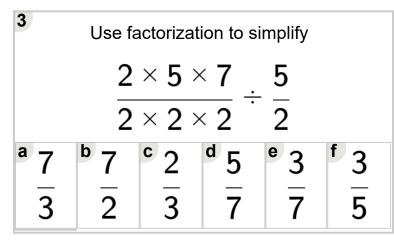

----------------------|----------------|----------------|----------------|-----|----------------|--|--|
|                                                        | $3 \times 3$   |                |                | 2   |                |  |  |
| $3 \times 3 \times 5 \stackrel{}{^{\circ}} 3 \times 5$ |                |                |                |     |                |  |  |
| a 2                                                    | <sup>b</sup> 5 | <sup>c</sup> 2 | <sup>d</sup> 3 | e 7 | <sup>f</sup> 3 |  |  |
| 7                                                      | 6              | 3              | 4              | 3   | $\overline{2}$ |  |  |
|                                                        |                | ,              |                |     | ,              |  |  |