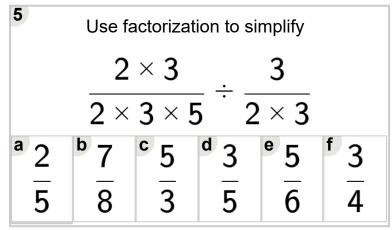

| Use factorization to simplify                          |                |                |                |     |                |  |  |
|--------------------------------------------------------|----------------|----------------|----------------|-----|----------------|--|--|
|                                                        | $3 \times 3$   |                |                | 2   |                |  |  |
| $3 \times 3 \times 5 \stackrel{}{^{\circ}} 3 \times 5$ |                |                |                |     |                |  |  |
| a 2                                                    | <sup>b</sup> 5 | <sup>c</sup> 2 | <sup>d</sup> 3 | e 7 | <sup>f</sup> 3 |  |  |
| 7                                                      | 6              | 3              | 4              | 3   | $\overline{2}$ |  |  |
|                                                        |                | ,              |                |     | ,              |  |  |