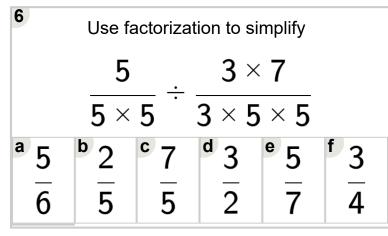

----------------|----------------|----------------|----------------|-----|----------------|--|--|
|                                                        | $3 \times 3$   |                |                | 2   |                |  |  |
| $3 \times 3 \times 5 \stackrel{}{^{\circ}} 3 \times 5$ |                |                |                |     |                |  |  |
| a 2                                                    | <sup>b</sup> 5 | <sup>c</sup> 2 | <sup>d</sup> 3 | e 7 | <sup>f</sup> 3 |  |  |
| 7                                                      | 6              | 3              | 4              | 3   | $\overline{2}$ |  |  |
|                                                        |                | ,              |                |     | ,              |  |  |