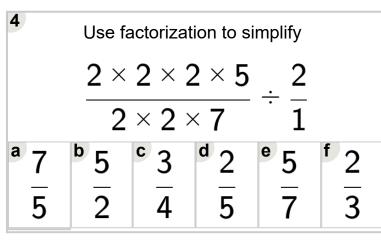

--------------------|----------------|----------------|----------------|-----|----------------|--|--|
|                                                        | $3 \times 3$   |                |                | 2   |                |  |  |
| $3 \times 3 \times 5 \stackrel{}{^{\circ}} 3 \times 5$ |                |                |                |     |                |  |  |
| a 2                                                    | <sup>b</sup> 5 | <sup>c</sup> 2 | <sup>d</sup> 3 | e 7 | <sup>f</sup> 3 |  |  |
| 7                                                      | 6              | 3              | 4              | 3   | $\overline{2}$ |  |  |
|                                                        |                | ,              |                |     | ,              |  |  |