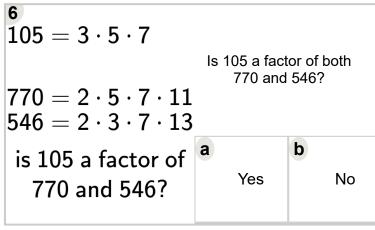

Math workshee a Factor of Bot Part of a broad

app.mobius.acade

| on 'Prime Factorization - Is Number<br>- From Values as Factors (Level 2)'.<br>er unit on 'Factoring and Venn Factor | $60 = 2^2 \cdot 3 \cdot 5 \\ 84 = 2^2 \cdot 3 \cdot 7$ |                 | a factor of both 60<br>and 84? |  |
|----------------------------------------------------------------------------------------------------------------------|--------------------------------------------------------|-----------------|--------------------------------|--|
| Diagrams - Practice'  Learn online:  emy/math/units/factoring and venn diagrams practice/                            | is 12 a factor of 60 and 84?                           | <b>a</b><br>Yes | <b>b</b><br>No                 |  |
|                                                                                                                      | 2                                                      |                 |                                |  |