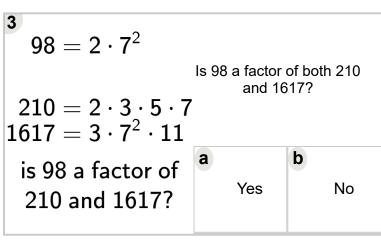

Math workshee a Factor of Bot Part of a broad

app.mobius.acade

| on 'Prime Factorization - Is Number<br>- From Values as Factors (Level 2)'.<br>er unit on 'Factoring and Venn Factor | $60 = 2^2 \cdot 3 \cdot 5 \\ 84 = 2^2 \cdot 3 \cdot 7$ |                 | a factor of both 60<br>and 84? |  |
|----------------------------------------------------------------------------------------------------------------------|--------------------------------------------------------|-----------------|--------------------------------|--|
| Diagrams - Practice'  Learn online:  emy/math/units/factoring and venn diagrams practice/                            | is 12 a factor of 60 and 84?                           | <b>a</b><br>Yes | <b>b</b><br>No                 |  |
|                                                                                                                      | 2                                                      |                 |                                |  |