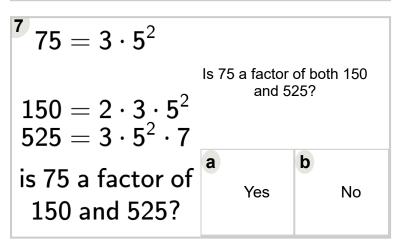

Math workshee a Factor of Bot Part of a broad

app.mobius.acade

| on 'Prime Factorization - Is Number<br>- From Values as Factors (Level 2)'.<br>er unit on 'Factoring and Venn Factor | $60 = 2^2 \cdot 3 \cdot 5 \\ 84 = 2^2 \cdot 3 \cdot 7$ |                 | a factor of both 60<br>and 84? |  |
|----------------------------------------------------------------------------------------------------------------------|--------------------------------------------------------|-----------------|--------------------------------|--|
| Diagrams - Practice'  Learn online:  emy/math/units/factoring and venn diagrams practice/                            | is 12 a factor of 60 and 84?                           | <b>a</b><br>Yes | <b>b</b><br>No                 |  |
|                                                                                                                      | 2                                                      |                 |                                |  |