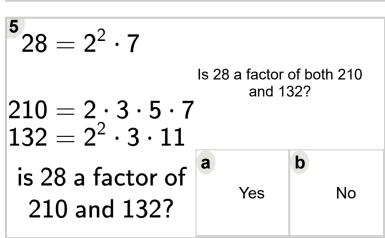

Math workshee a Factor of Bot Part of a broad

app.mobius.acade

| on 'Prime Factorization - Is Number<br>- From Values as Factors (Level 2)'.<br>er unit on 'Factoring and Venn Factor | $60 = 2^2 \cdot 3 \cdot 5 \\ 84 = 2^2 \cdot 3 \cdot 7$ |                 | a factor of both 60<br>and 84? |  |
|----------------------------------------------------------------------------------------------------------------------|--------------------------------------------------------|-----------------|--------------------------------|--|
| Diagrams - Practice'  Learn online:  emy/math/units/factoring and venn diagrams practice/                            | is 12 a factor of 60 and 84?                           | <b>a</b><br>Yes | <b>b</b><br>No                 |  |
|                                                                                                                      | 2                                                      |                 |                                |  |