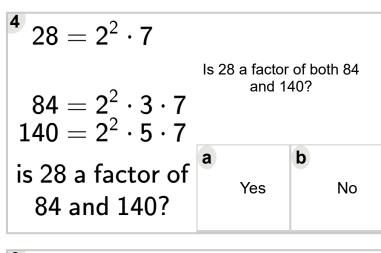

Math workshee a Factor of Bot Part of a broad

app.mobius.acade

| on 'Prime Factorization - Is Number<br>- From Values as Factors (Level 2)'.<br>er unit on 'Factoring and Venn Factor | $60 = 2^2 \cdot 3 \cdot 5 \\ 84 = 2^2 \cdot 3 \cdot 7$ |                 | a factor of both 60<br>and 84? |  |
|----------------------------------------------------------------------------------------------------------------------|--------------------------------------------------------|-----------------|--------------------------------|--|
| Diagrams - Practice'  Learn online:  emy/math/units/factoring and venn diagrams practice/                            | is 12 a factor of 60 and 84?                           | <b>a</b><br>Yes | <b>b</b><br>No                 |  |
|                                                                                                                      | 2                                                      |                 |                                |  |