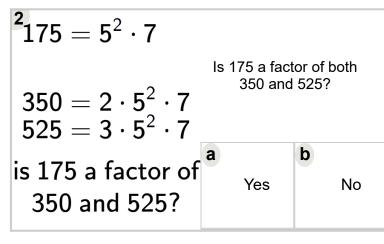

Math workshee a Factor of Bot Part of a broad

app.mobius.acade

| on 'Prime Factorization - Is Number<br>- From Values as Factors (Level 2)'.<br>er unit on 'Factoring and Venn Factor | $60 = 2^2 \cdot 3 \cdot 5 \\ 84 = 2^2 \cdot 3 \cdot 7$ |                 | a factor of both 60<br>and 84? |  |
|----------------------------------------------------------------------------------------------------------------------|--------------------------------------------------------|-----------------|--------------------------------|--|
| Diagrams - Practice'  Learn online:  emy/math/units/factoring and venn diagrams practice/                            | is 12 a factor of 60 and 84?                           | <b>a</b><br>Yes | <b>b</b><br>No                 |  |
|                                                                                                                      | 2                                                      |                 |                                |  |