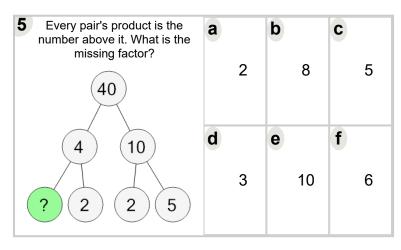

| Every pair's product is the number above it. What is the missing factor? |   | 10 | <b>b</b> 6 | <b>c</b> 16 |
|--------------------------------------------------------------------------|---|----|------------|-------------|
| 2 2 2 5                                                                  | d | 14 | 3          | <b>f</b> 17 |