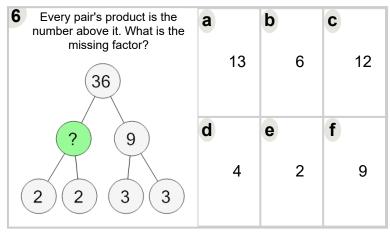

| Every pair's product is the number above it. What is the missing factor? |   | 10 | <b>b</b> 6 | <b>c</b> 16 |
|--------------------------------------------------------------------------|---|----|------------|-------------|
| 2 2 2 5                                                                  | d | 14 | 3          | <b>f</b> 17 |