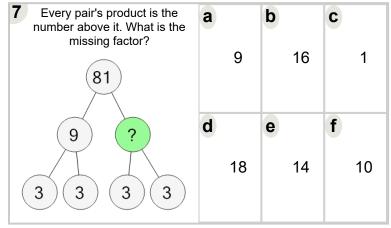

el 1)'. Part of a broader unit on 'Factoring and Primes - Intro'

Learn online: app.mobius.academy/math/units/factoring\_and\_primes\_intro/

| Every pair's product is the number above it. What is the missing factor? |   | 16 | b | 9 | C | 7  |
|--------------------------------------------------------------------------|---|----|---|---|---|----|
| 3 3 3 3                                                                  | d | 1  | е | 4 | f | 17 |



| Every pair's product is the number above it. What is the missing factor? |   | 10 | <b>b</b> 6 | <b>c</b> 16 |
|--------------------------------------------------------------------------|---|----|------------|-------------|
| 2 2 2 5                                                                  | d | 14 | 3          | <b>f</b> 17 |