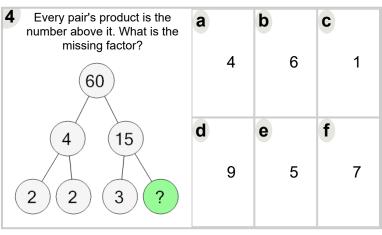

| Every pair's product is the number above it. What is the missing factor? |   | 10 | <b>b</b> 6 | <b>c</b> 16 |
|--------------------------------------------------------------------------|---|----|------------|-------------|
| 2 2 2 5                                                                  | d | 14 | 3          | <b>f</b> 17 |