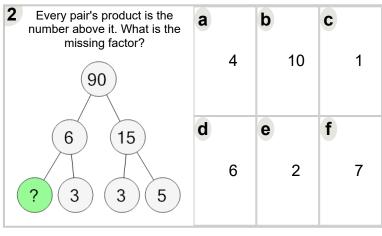

| Every pair's product is the number above it. What is the missing factor? |   | 10 | <b>b</b> 6 | <b>c</b> 16 |
|--------------------------------------------------------------------------|---|----|------------|-------------|
| 2 2 2 5                                                                  | d | 14 | 3          | <b>f</b> 17 |