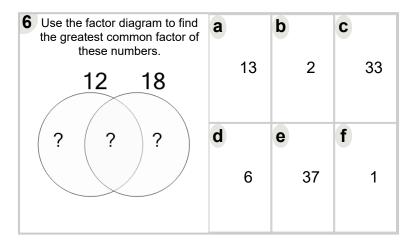

18 9 | <b>a</b> 8 | <b>b</b> 24 | 4          |
|-------------------------------------------------------------------------------------|------------|-------------|------------|
| ? (?)                                                                               | <b>d</b> 5 | 9           | <b>f</b> 7 |



| <ul> <li>Use the factor diagram to find the greatest common factor of these numbers.</li> <li>16</li> <li>8</li> </ul> | <b>a</b> 1 | <b>b</b> 26 | 2           |
|------------------------------------------------------------------------------------------------------------------------|------------|-------------|-------------|
| ? (?)                                                                                                                  | <b>d</b> 8 | <b>e</b> 31 | <b>f</b> 36 |



| 7 Use the factor diagram to find the greatest common factor of these numbers. | a<br>4      | <b>b</b> 2 | <b>C</b>   |
|-------------------------------------------------------------------------------|-------------|------------|------------|
| 10 6                                                                          | ·           | _          | ·          |
|                                                                               |             |            |            |
|                                                                               | <b>d</b> 11 | <b>e</b> 8 | <b>f</b> 9 |