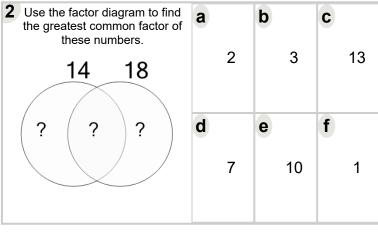

| 3 Use the factor diagram to find the greatest common factor of these numbers.  18 9 | <b>a</b> 8 | <b>b</b> 24 | 4          |
|-------------------------------------------------------------------------------------|------------|-------------|------------|
| ? (?)                                                                               | <b>d</b> 5 | 9           | <b>f</b> 7 |