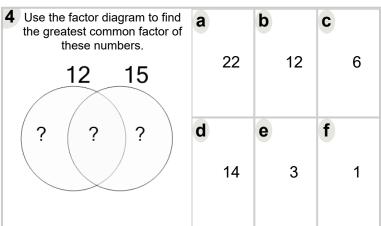

| 7 Use the factor diagram to find the greatest common factor of these numbers. | a<br>4      | <b>b</b> 2 | <b>C</b>   |
|-------------------------------------------------------------------------------|-------------|------------|------------|
| 10 6                                                                          | ·           | _          | ·          |
|                                                                               |             |            |            |
|                                                                               | <b>d</b> 11 | <b>e</b> 8 | <b>f</b> 9 |