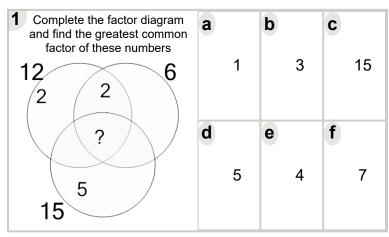

| Name: |  |  |  |  |  |
|-------|--|--|--|--|--|
|       |  |  |  |  |  |



Math worksheet on 'Factoring - Venn Diagrams - 3
Numbers - Populated Venn without Center to GCF
(Level 2)'. Part of a broader unit on 'Factoring and
Greatest Common Factor - Advanced'

Learn online:

app.mobius.academy/math/units/factoring and greatest common factor advanced/





| Complete the factor diagram and find the greatest common factor of these numbers | а |    | b  | C |   |
|----------------------------------------------------------------------------------|---|----|----|---|---|
| 10 8                                                                             |   | 11 | 2  |   | 1 |
| $\langle \cdot \rangle$                                                          | d |    | е  | f |   |
| 3                                                                                |   | 14 | 10 |   | 3 |



| 5 Complete the factor diagram and find the greatest common factor of these numbers | a | b | C |
|------------------------------------------------------------------------------------|---|---|---|
| 4 5 10