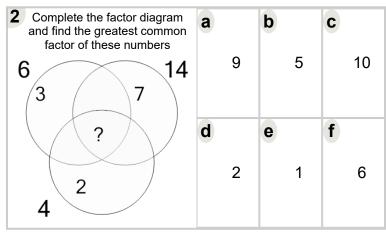

| Name: |  |  |  |  |  |
|-------|--|--|--|--|--|
|       |  |  |  |  |  |



Math worksheet on 'Factoring - Venn Diagrams - 3
Numbers - Populated Venn without Center to GCF
(Level 2)'. Part of a broader unit on 'Factoring and
Greatest Common Factor - Advanced'

Learn online:

app.mobius.academy/math/units/factoring and greatest common factor advanced/





| Complete the factor diagram and find the greatest common factor of these numbers | а |    | b  | C |   |
|----------------------------------------------------------------------------------|---|----|----|---|---|
| 10 8                                                                             |   | 11 | 2  |   | 1 |
| $\langle \cdot \rangle$                                                          | d |    | е  | f |   |
| 3                                                                                |   | 14 | 10 |   | 3 |



| 5 Complete the factor diagram and find the greatest common factor of these numbers | a | b | C |
|------------------------------------------------------------------------------------|---|---|---|
| 4 5 10