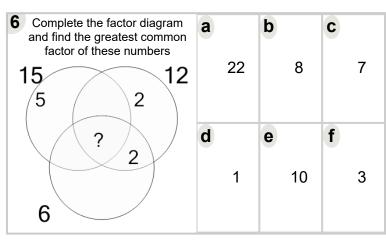

|   | 11 | 2  |   | 1 |
| $\langle \cdot \rangle$                                                          | d |    | е  | f |   |
| 3                                                                                |   | 14 | 10 |   | 3 |



| 5 Complete the factor diagram and find the greatest common factor of these numbers | a | b | C |
|------------------------------------------------------------------------------------|---|---|---|
| 4 5 10                                                                             | 4 | 3 | 1 |
|                                                                                    |   |   |   |
| ?                                                                                  | d | е | f |