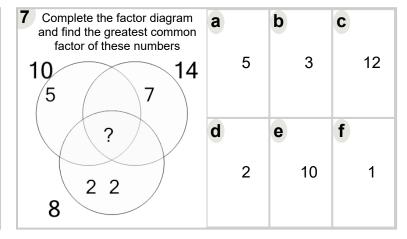

| 5 Complete the factor diagram and find the greatest common factor of these numbers | a | b | C |
|------------------------------------------------------------------------------------|---|---|---|
| 4 5 10                                                                             | 4 | 3 | 1 |
|                                                                                    |   |   |   |
| ?                                                                                  | d | е | f |