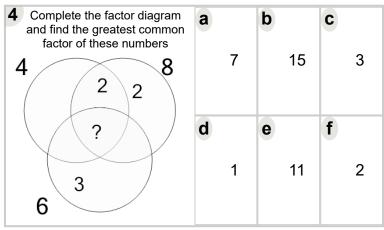

'Factoring - Venn Diagrams - 3
Numbers - Populated Venn without Center to GCF
(Level 2)'. Part of a broader unit on 'Factoring and
Greatest Common Factor - Advanced'

Learn online:

app.mobius.academy/math/units/factoring and greatest common factor advanced/





| Complete the factor diagram and find the greatest common factor of these numbers | а |    | b  | C |   |
|----------------------------------------------------------------------------------|---|----|----|---|---|
| 10 8                                                                             |   | 11 | 2  |   | 1 |
| $\langle \cdot \rangle$                                                          | d |    | е  | f |   |
| 3                                                                                |   | 14 | 10 |   | 3 |



| 5 Complete the factor diagram and find the greatest common factor of these numbers | a | b | C |
|------------------------------------------------------------------------------------|---|---|---|
| 4 5 10                                                                             | 4 | 3 | 1 |
|                                                                                    |   |   |   |
| ?                                                                                  | d | е | f |