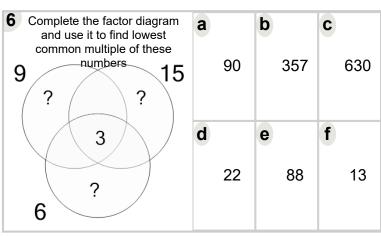

| d | 34 | е | 60  | f | 7   |

| 3 Complete the factor diagram and use it to find lowest common multiple of these numbers 18 | a | 148 | b | 23  | C | 31 |
|---------------------------------------------------------------------------------------------|---|-----|---|-----|---|----|
| 12 2 3                                                                                      | d | 72  | е | 432 | f | 73 |



| 5 Complete the factor diagram and use it to find lowest common multiple of these numbers 6 | a | 24  | b | 44  | C | 100 |
|--------------------------------------------------------------------------------------------|---|-----|---|-----|---|-----|
| 2 ? 8                                                                                      | d | 142 | е | 115 | f | 3   |



| 7 Complete the factor diagram and use it to find lowest common multiple of these numbers 8 | <b>a</b> 170   | <b>b</b> 1,507 | <b>c</b> 164 |
|--------------------------------------------------------------------------------------------|----------------|----------------|--------------|
| ?                                                                                          | <b>d</b> 1,515 | <b>e</b> 3,523 | <b>f</b> 504 |