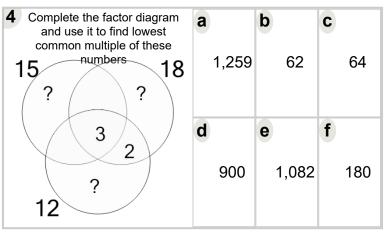

| 3 Complete the factor diagram and use it to find lowest common multiple of these numbers 18 | a | 148 | b | 23  | C | 31 |
|---------------------------------------------------------------------------------------------|---|-----|---|-----|---|----|
| 12 2 3                                                                                      | d | 72  | е | 432 | f | 73 |