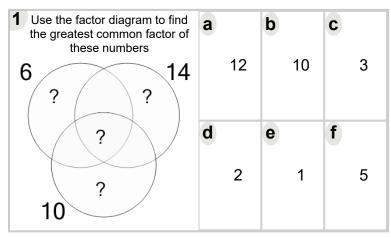

| Name: |  |  |  |  |  |  |
|-------|--|--|--|--|--|--|
|       |  |  |  |  |  |  |

Math worksheet on 'Factoring - Venn Diagrams - 3
Numbers - To GCF (Level 3)'. Part of a broader unit
on 'Factoring and Greatest Common Factor Advanced'