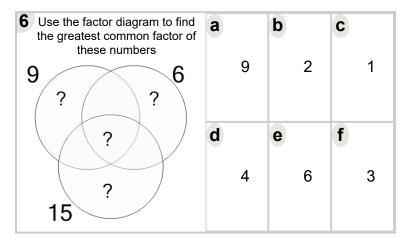

| Name: |  |  |  |  |  |  |
|-------|--|--|--|--|--|--|
|       |  |  |  |  |  |  |

Math worksheet on 'Factoring - Venn Diagrams - 3
Numbers - To GCF (Level 3)'. Part of a broader unit
on 'Factoring and Greatest Common Factor Advanced'