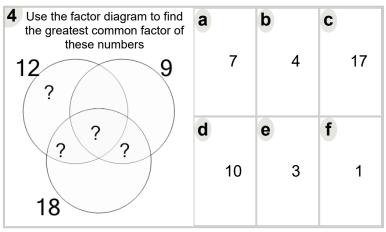

| Name: |  |  |  |  |  |  |
|-------|--|--|--|--|--|--|
|       |  |  |  |  |  |  |

Math worksheet on 'Factoring - Venn Diagrams - 3
Numbers - To GCF (Level 3)'. Part of a broader unit
on 'Factoring and Greatest Common Factor Advanced'