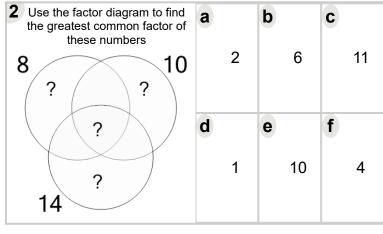

| Name: |  |  |  |  |  |  |
|-------|--|--|--|--|--|--|
|       |  |  |  |  |  |  |

Math worksheet on 'Factoring - Venn Diagrams - 3
Numbers - To GCF (Level 3)'. Part of a broader unit
on 'Factoring and Greatest Common Factor Advanced'