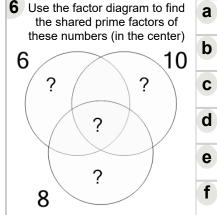

| a | {6, 2, 5, 4} |  |
|---|--------------|--|
| b | {7, 7, 5}    |  |
| C | {4, 2, 4}    |  |
| d | {4, 7, 5, 2} |  |
| е | {6, 7, 5}    |  |
| f | {2}          |  |
|   |              |  |

| 1 Use the factor diagram to find the shared prime factors of these numbers (in the center) |  |  |  |
|--------------------------------------------------------------------------------------------|--|--|--|
| ? ? ?                                                                                      |  |  |  |