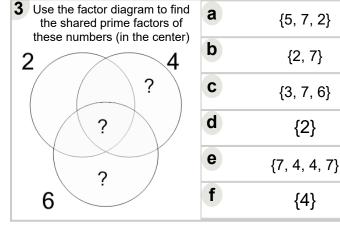

| the shared prime factors of   | а | {3, 5}          |  |  |  |  |
|-------------------------------|---|-----------------|--|--|--|--|
| these numbers (in the center) | b | {3}             |  |  |  |  |
| ?                             | C | {3, 7, 7, 6, 5} |  |  |  |  |
| ?                             | d | {6, 3, 5}       |  |  |  |  |
| 2                             | е | {3, 2, 5, 4, 7} |  |  |  |  |
| 12                            | f | {3, 2}          |  |  |  |  |
|                               |   |                 |  |  |  |  |