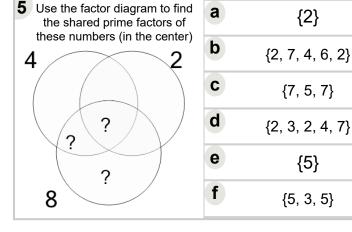

| the shared prime factors of   | а | {3, 5}          |  |  |  |  |
|-------------------------------|---|-----------------|--|--|--|--|
| these numbers (in the center) | b | {3}             |  |  |  |  |
| ?                             | C | {3, 7, 7, 6, 5} |  |  |  |  |
| ?                             | d | {6, 3, 5}       |  |  |  |  |
| 2                             | е | {3, 2, 5, 4, 7} |  |  |  |  |
| 12                            | f | {3, 2}          |  |  |  |  |
|                               |   |                 |  |  |  |  |