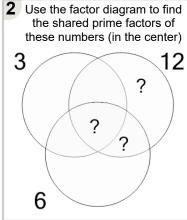

Math worksheet on 'Factoring - Venn Diagrams - 3 Numbers - To Shared Factors (Level 1)'. Part of a broader unit on 'Factoring and Venn Factor Diagrams - Practice'

Learn online:

app.mobius.academy/math/units/factoring and venn diagrams practice/



| а | {3}         | b | {5, 6, 4} |
|---|-------------|---|-----------|
| C | <b>{5</b> } | d | {3, 7, 4} |
| е | {4, 4, 2}   | f | {4, 6, 5} |



|   | {2, 5, 2, 6, 4} |  |
|---|-----------------|--|
| b | {7, 6, 7}       |  |
| C | {2, 6, 6, 4, 7} |  |
| d | {2, 3, 4}       |  |
| е | {2}             |  |
| f | {6, 2, 2}       |  |
|   |                 |  |



| a | {6, 2, 5, 4} |  |
|---|--------------|--|
| b | {7, 7, 5}    |  |
| C | {4, 2, 4}    |  |
| d | {4, 7, 5, 2} |  |
| е | {6, 7, 5}    |  |
| f | {2}          |  |
|   |              |  |

| 1 Use the factor diagram to find the shared prime factors of these numbers (in the center) |  |  |  |
|--------------------------------------------------------------------------------------------|--|--|--|
| ? ? ?