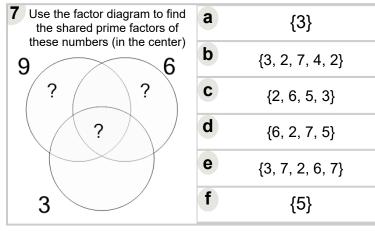

| a | {6, 2, 5, 4} |  |
|---|--------------|--|
| b | {7, 7, 5}    |  |
| C | {4, 2, 4}    |  |
| d | {4, 7, 5, 2} |  |
| е | {6, 7, 5}    |  |
| f | {2}          |  |
|   |              |  |

| 1 Use the factor diagram to find the shared prime factors of these numbers (in the center) |  |  |  |
|--------------------------------------------------------------------------------------------|--|--|--|
| ? ? ?                                                                                      |  |  |  |