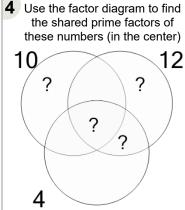

Math worksheet on 'Factoring - Venn Diagrams - 3 Numbers - To Shared Factors (Level 1)'. Part of a broader unit on 'Factoring and Venn Factor Diagrams - Practice'

Learn online:

app.mobius.academy/math/units/factoring and venn diagrams practice/



| а | {3}         | b | {5, 6, 4} |
|---|-------------|---|-----------|
| C | <b>{5</b> } | d | {3, 7, 4} |
| е | {4, 4, 2}   | f | {4, 6, 5} |



|   | {2, 5, 2, 6, 4} |  |
|---|-----------------|--|
| b | {7, 6, 7}       |  |
| C | {2, 6, 6, 4, 7} |  |
| d | {2, 3, 4}       |  |
| е | {2}             |  |
| f | {6, 2, 2}       |  |
|   |                 |  |



| a | {6, 2, 5, 4} |  |
|---|--------------|--|
| b | {7, 7, 5}    |  |
| C | {4, 2, 4}    |  |
| d | {4, 7, 5, 2} |  |
| е | {6, 7, 5}    |  |
| f | {2}          |  |
|   |              |  |

| 1 Use the factor diagram to find the shared prime factors of these numbers (in the center) |  |  |  |
|--------------------------------------------------------------------------------------------|--|--|--|
| ? ? ?                                                                                      |  |  |  |

| the shared prime factors of   | а | {3, 5}          |  |  |  |  |
|----