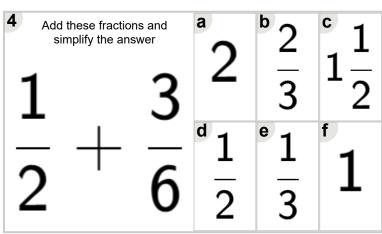

| Add these fractions and simplify the answer  4 | 1             | 5<br>12        | $2\frac{1}{2}$ |
|------------------------------------------------|---------------|----------------|----------------|
| $\frac{1}{2} + \frac{1}{6}$                    | $\frac{d}{5}$ | $1\frac{1}{6}$ | 0              |