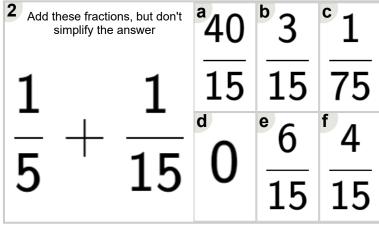

| Add these fractions, but don't simplify the answer | <sup>a</sup> 3  | <sup>b</sup> 9 | <sup>c</sup> 6 |
|----------------------------------------------------|-----------------|----------------|----------------|
| 1                                                  | 6               | 6              | 6              |
| _ + _                                              | <sup>d</sup> 15 | e 2            | <sup>f</sup> 4 |
| 2 6                                                | 6               | 6              | 6              |