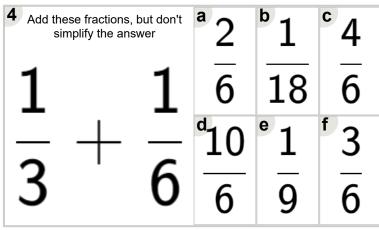

| <del>27</del>  |
| _ + _                                              | <sup>d</sup> 4 | e 9            | <sup>f</sup> 2 |
| 3 9                                                | 9              | 9              | 9              |



| Add these fraction simplify the | ons, but don't<br>answer | <sup>a</sup> 4 | <sup>b</sup> 6 | ° 6           |
|---------------------------------|--------------------------|----------------|----------------|---------------|
| 1                               | 1                        | <b>14</b>      | <del>14</del>  | <del>14</del> |
| $\frac{1}{7} + \frac{1}{14}$    | <sup>d</sup> 3           | <sup>e</sup> 1 | <sup>f</sup> 7 |               |
|                                 | <b>14</b>                | 98             | <del>14</del>  |               |



| Add these fractions, but don't simplify the answer | <sup>a</sup> 3  | <sup>b</sup> 9 | <sup>c</sup> 6 |
|----------------------------------------------------|-----------------|----------------|----------------|
| 1                                                  | 6               | 6              | 6              |
| _ + _                                              | <sup>d</sup> 15 | e 2            | <sup>f</sup> 4 |
| 2 6                                                | 6               | 6              | 6              |

| Add these fractions, but don't simplify the answer | <sup>a</sup> 4 | <sup>b</sup> 3 | <sup>c</sup> 1 |
|----------------------------------------------------|----------------|----------------|----------------|
| 1