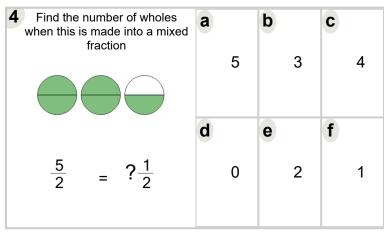

ber of wholes when this is made into a mixed fraction | <b>a</b> 3 | <b>b</b> 1 | 0 |
|-------------------------------------------------------------------|------------|------------|---|
| 7 0.1                                                             | d          | е          |   |
| $\frac{7}{3} = ?\frac{1}{3}$                                      | 5          | 2          |   |

| Find the number of wholes when this is made into a mixed fraction | a | b | C |
|-------------------------------------------------------------------|---|---|---|
|                                                                   | 3 | l | U |
|                                                                   | d | е | f |
| $\frac{22}{9} = ?\frac{4}{9}$                                     | 5 | 4 | 2 |





| Find the number of wholes when this is made into a mixed fraction | <b>a</b> 1 | <b>b</b> 4 | 3 |
|-------------------------------------------------------------------|------------|------------|---|
| $\frac{9}{8} = ?\frac{1}{8}$                                      | <b>d</b> 0 | 2          |   |



| when this is made into a mixed fraction | 3          | 1 | 2 |
|-----------------------------------------|------------|---|---|
| $\frac{5}{3} = ?\frac{2}{3}$            | <b>d</b> 4 | 0 |   |

Find the number of wholes