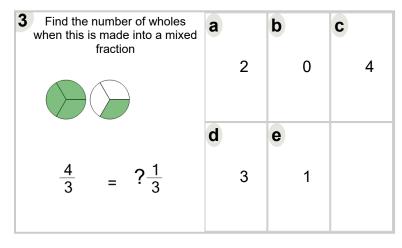

umber of wholes when this is made into a mixed fraction | <b>a</b> 3 | <b>b</b> 1 | 0 |
|-------------------------------------------------------------------|------------|------------|---|
| 7 0.1                                                             | d          | е          |   |
| $\frac{7}{3} = ?\frac{1}{3}$                                      | 5          | 2          |   |

| Find the number of wholes when this is made into a mixed fraction | a | b | C |
|-------------------------------------------------------------------|---|---|---|
|                                                                   | 3 | l | U |
|                                                                   | d | е | f |
| $\frac{22}{9} = ?\frac{4}{9}$                                     | 5 | 4 | 2 |





| Find the number of wholes when this is made into a mixed fraction | <b>a</b> 1 | <b>b</b> 4 | 3 |
|-------------------------------------------------------------------|------------|------------|---|
| $\frac{9}{8} = ?\frac{1}{8}$                                      | <b>d</b> 0 | 2          |   |



| when this is made into a mixed fraction | 3          | 1 | 2 |
|-----------------------------------------|------------|---|---|
| $\frac{5}{3} = ?\frac{2}{3}$            | <b>d</b> 4 | 0 |   |

Find the number of wholes