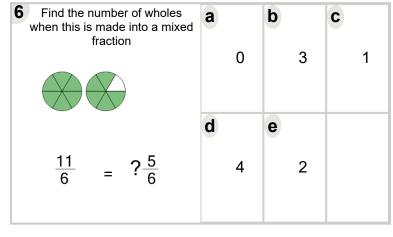

?\frac{1}{3}$                                      | 5          | 2          |   |

| Find the number of wholes when this is made into a mixed fraction | a | b | C |
|-------------------------------------------------------------------|---|---|---|
|                                                                   | 3 | l | U |
|                                                                   | d | е | f |
| $\frac{22}{9} = ?\frac{4}{9}$                                     | 5 | 4 | 2 |





| Find the number of wholes when this is made into a mixed fraction | <b>a</b> 1 | <b>b</b> 4 | 3 |
|-------------------------------------------------------------------|------------|------------|---|
| $\frac{9}{8} = ?\frac{1}{8}$                                      | <b>d</b> 0 | 2          |   |



| when this is made into a mixed fraction | 3          | 1 | 2 |
|-----------------------------------------|------------|---|---|
| $\frac{5}{3} = ?\frac{2}{3}$            | <b>d</b> 4 | 0 |   |

Find the number of wholes