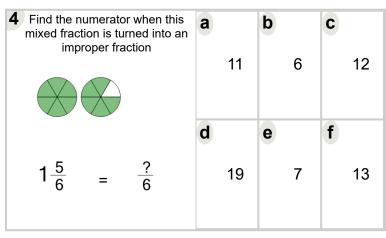

| 2 Find the numerator when this mixed fraction is turned into an improper fraction | <b>a</b> 8  | <b>b</b> 13 | 2          |
|-----------------------------------------------------------------------------------|-------------|-------------|------------|
| $1\frac{2}{6} = \frac{?}{6}$                                                      | <b>d</b> 15 | <b>e</b> 11 | <b>f</b> 6 |