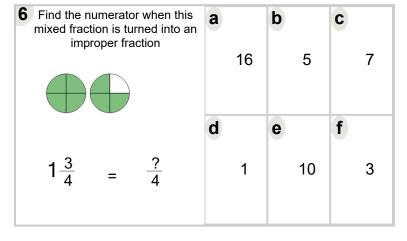

| 7 Find the numerator when this mixed fraction is turned into an improper fraction | <b>a</b> 11 | <b>b</b> 1 | 5          |
|-----------------------------------------------------------------------------------|-------------|------------|------------|
| $1\frac{1}{2} = \frac{?}{2}$                                                      | <b>d</b> 12 | <b>e</b> 3 | <b>f</b> 8 |