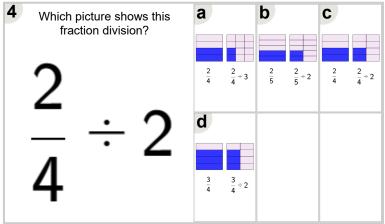

| Which picture shows this fraction division? | a                                  | b                                  | C                                  |
|---------------------------------------------|------------------------------------|------------------------------------|------------------------------------|
| 2                                           | $\frac{3}{3}$ $\frac{3}{3} \div 2$ | $\frac{2}{3}$ $\frac{2}{3} \div 2$ | $\frac{2}{3}$ $\frac{2}{3} \div 3$ |
| $\frac{1}{2} \div 2$                        | d                                  |                                    |                                    |
| 3                                           | $\frac{2}{4}$ $\frac{2}{4} \div 2$ |                                    |                                    |