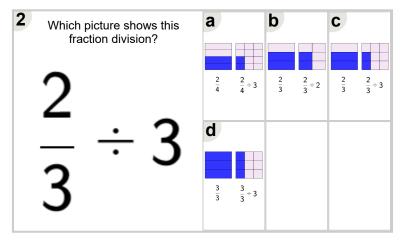

| Which picture shows this fraction division? | a                                  | b                                  | C                                  |
|---------------------------------------------|------------------------------------|------------------------------------|------------------------------------|
| 2                                           | $\frac{3}{3}$ $\frac{3}{3} \div 2$ | $\frac{2}{3}$ $\frac{2}{3} \div 2$ | $\frac{2}{3}$ $\frac{2}{3} \div 3$ |
| $\frac{1}{2} \div 2$                        | d                                  |                                    |                                    |
| 3                                           | $\frac{2}{4}$ $\frac{2}{4} \div 2$ |                                    |                                    |