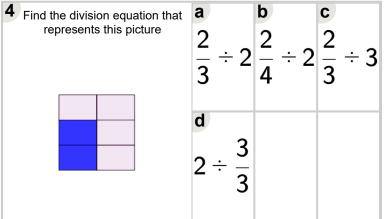

1 Find the division equation that represents this picture

Math worksheet on 'Fraction Division - Simple by Whole Concept Intro - Picture to Equation (Level 1)'. Part of a broader unit on 'Fraction Division - Intro'