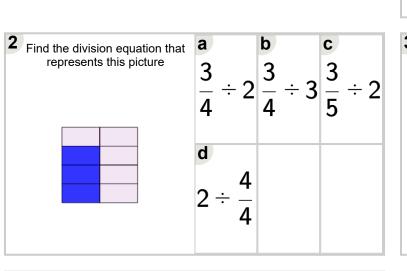

1 Find the division equation that represents this picture

Math worksheet on 'Fraction Division - Simple by Whole Concept Intro - Picture to Equation (Level 1)'. Part of a broader unit on 'Fraction Division - Intro'