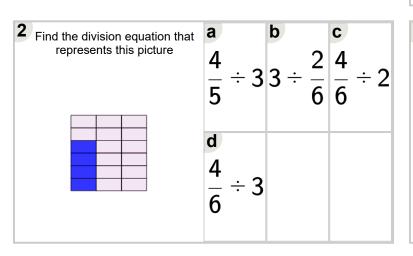

## Mobius Math Club

Name:

а

d

 $\frac{3}{6} \div 2$ 

b

 $\frac{3}{5} \div 33 \div$ 

С

 $\frac{4}{6} \frac{3}{6} \div 3$ 

1 Find the division equation that represents this picture

Math worksheet on 'Fraction Division - Simple by Whole Concept Intro - Picture to Equation (Level 3)'. Part of a broader unit on 'Fraction Division - Intro'