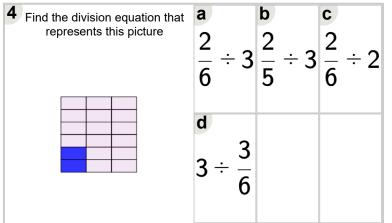

Learn online: app.mobius.academy/math/units/fractions\_division\_intro/

| <b>3</b> Find the division equation that represents this picture | $\frac{a}{5} \div 3$   | $\frac{b}{5} \div 3$ | $\frac{c}{\frac{5}{6}} \div 2$ |
|------------------------------------------------------------------|------------------------|----------------------|--------------------------------|
|                                                                  | d $3 \div \frac{3}{6}$ |                      |                                |

©<u>Mobius Math</u> <u>Club</u>