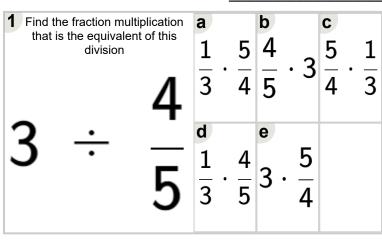

| 2 Find that it that it | he fraction mult<br>is the equivalen<br>division | 3<br>5 | a<br>2 ·<br>d<br>1<br>2 | $\frac{3}{5}$ $\frac{3}{5}$ $\frac{3}{5}$ $\frac{2}{5}$                                     | $\cdot \frac{1}{2}$<br>$\cdot \frac{5}{3}$ | c<br>1<br>2<br>f<br>3<br>5 | · 5/3                                | <sup>3</sup> Find that | the fraction mul<br>is the equivale<br>division | 1 tiplication<br>nt of this<br>2<br>6 | a<br>2<br>6<br>d<br>2      | · 2<br>1 | $\frac{1}{2} \cdot \frac{1}{2}$ | $\frac{6}{2}$ $\frac{2}{6}$ | c<br>2 ·<br>f<br>2 ·           | $\frac{6}{2}$ $\frac{2}{6}$ |
|------------------------|--------------------------------------------------|--------|-------------------------|---------------------------------------------------------------------------------------------|--------------------------------------------|----------------------------|--------------------------------------|------------------------|-------------------------------------------------|---------------------------------------|----------------------------|----------|---------------------------------|-----------------------------|--------------------------------|-----------------------------|
| 4 Find that i          | he fraction mult<br>is the equivalen<br>division | 2<br>4 | a<br>4 ·<br>d<br>2<br>4 | $\frac{2}{4} \stackrel{b}{\frac{1}{4}}$ $\cdot 4 \stackrel{e}{\frac{4}{2}}$                 | $\cdot \frac{4}{2}$<br>$\cdot \frac{1}{4}$ | f<br>1                     | $\frac{4}{2}$<br>$\cdot \frac{2}{4}$ | 5 Find that            | the fraction mul<br>is the equivale<br>division | tiplication<br>nt of this<br>1<br>7   | a<br>7 ·<br>d<br>1<br>3    | 1<br>3   | ь<br>3 ·<br>е<br>1<br>7         | $\frac{1}{7}$ · 3           | c<br>3 ·<br>f<br><u>1</u><br>3 | · 7<br>· 7                  |
| 6 Find that i          | he fraction mult<br>is the equivalen<br>division | 3<br>5 | a<br>5<br>3<br>d<br>3 · | $\begin{array}{c} \mathbf{b} \\ \frac{1}{3} \\ 3 \\ \frac{5}{3} \\ \frac{1}{3} \end{array}$ | . <u>3</u><br>. <u>5</u><br>. <u>5</u>     | f                          | . <u>3</u><br>. <u>5</u>             | 7 Find<br>that         | the fraction mul<br>is the equivale<br>division | tiplication<br>nt of this<br>2<br>4   | a<br>2<br>4<br>d<br>1<br>3 | · 3      | ь<br>4-2<br>е<br>1-3            | $\frac{1}{3}$               | с<br>3 ·<br>f<br>3 ·           | $\frac{4}{2}$ $\frac{2}{4}$ |