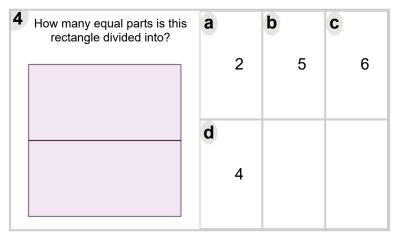

| How many equal parts is this rectangle divided into? | a |   | b | C |
|------------------------------------------------------|---|---|---|---|
|                                                      |   | 6 | 2 | 4 |
|                                                      | d |   |   |   |
|                                                      |   | 9 |   |   |