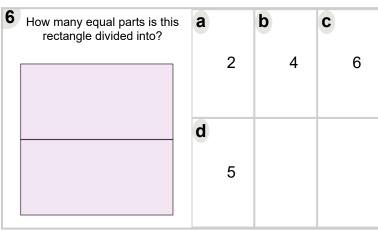

| 7 How many equal parts is this rectangle divided into? | а |   | b | C |
|--------------------------------------------------------|---|---|---|---|
|                                                        |   | 3 | 7 | 1 |
|                                                        | d |   |   |   |
|                                                        |   | 6 |   |   |
|                                                        |   |   |   |   |