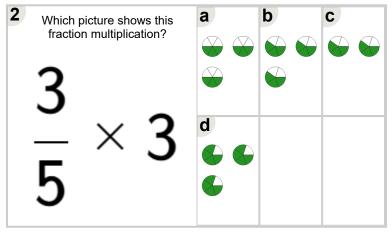

| Which picture shows this fraction multiplication? | a b c |
|---------------------------------------------------|-------|
| $\frac{4}{7} \times 4$                            | d     |

| Which picture shows this fraction multiplication? | a | b | С         |
|---------------------------------------------------|---|---|-----------|
| naotion mattphoation:                             |   |   |           |
| 2                                                 |   |   | $\otimes$ |
| $-\times 4$                                       | d |   |           |
| 7                                                 |   |   |           |