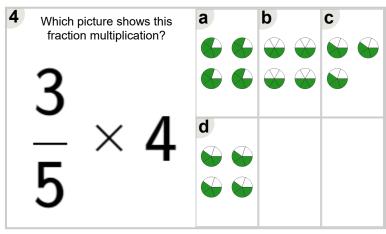

| Which picture shows this fraction multiplication? | a b c |
|---------------------------------------------------|-------|
| $\frac{4}{7} \times 4$                            | d     |

| Which picture shows this fraction multiplication? | a | b | С         |
|---------------------------------------------------|---|---|-----------|
| naotion mattphoation:                             |   |   |           |
| 2                                                 |   |   | $\otimes$ |
| $-\times 4$                                       | d |   |           |
| 7                                                 |   |   |           |