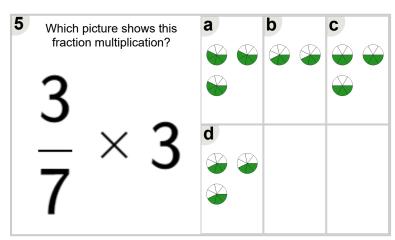

| Which picture shows this fraction multiplication? | a b c |
|---------------------------------------------------|-------|
| $\frac{4}{7} \times 4$                            | d     |

| Which picture shows this fraction multiplication? | a | b | С         |
|---------------------------------------------------|---|---|-----------|
| naotion mattphoation:                             |   |   |           |
| 2                                                 |   |   | $\otimes$ |
| $-\times 4$                                       | d |   |           |
| 7                                                 |   |   |           |