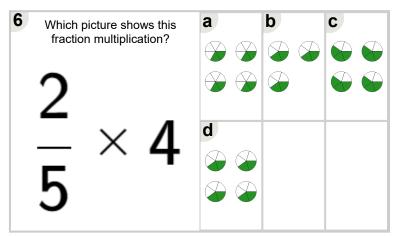

| Which picture shows this fraction multiplication? | a b c |
|---------------------------------------------------|-------|
| $\frac{4}{7} \times 4$                            | d     |

| Which picture shows this fraction multiplication? | a | b | С         |
|---------------------------------------------------|---|---|-----------|
| naotion mattphoation:                             |   |   |           |
| 2                                                 |   |   | $\otimes$ |
| $-\times 4$                                       | d |   |           |
| 7                                                 |   |   |           |