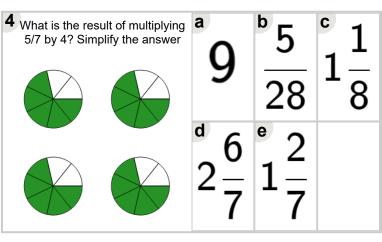

| Name: |  |  |  |
|-------|--|--|--|
|       |  |  |  |



Math worksheet on 'Fraction Multiplication - Simple by Whole Concept Intro - Picture to Answer (Level 3)'. Part of a broader unit on 'Fraction Multiplication - Intro'

Learn online: app.mobius.academy/math/units/fractions multiplication intro/

| What is the result of multiplying 5/7 by 2? Simplify the answer | <sup>a</sup> 7 | 1              | <sup>c</sup> 5 14 |
|-----------------------------------------------------------------|----------------|----------------|-------------------|
|                                                                 | $\frac{1}{8}$  | $1\frac{3}{7}$ |                   |











| What is the result of multiplying 3/5 by 4? Simplify the answer | <sup>a</sup> 3 | <sup>b</sup> 2 | 2                           |
|-----------------------------------------------------------------|----------------|----------------|-----------------------------|
|                                                                 | 20             | $\frac{1}{5}$  | <sup>2</sup> <del>-</del> 5 |
|                                                                 | <b>7</b>       | e 1            |                             |
|                                                                 | <i>(</i>       | $\frac{1}{6}$  |                             |