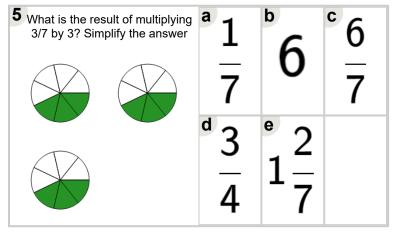

| Name: |  |  |  |
|-------|--|--|--|
|       |  |  |  |



Math worksheet on 'Fraction Multiplication - Simple by Whole Concept Intro - Picture to Answer (Level 3)'. Part of a broader unit on 'Fraction Multiplication - Intro'

Learn online: app.mobius.academy/math/units/fractions multiplication intro/

| What is the result of multiplying 5/7 by 2? Simplify the answer | <sup>a</sup> 7 | 1              | <sup>c</sup> 5 14 |
|-----------------------------------------------------------------|----------------|----------------|-------------------|
|                                                                 | $\frac{1}{8}$  | $1\frac{3}{7}$ |                   |











| What is the result of multiplying 3/5 by 4? Simplify the answer | <sup>a</sup> 3 | <sup>b</sup> 2 | 2                           |
|-----------------------------------------------------------------|----------------|----------------|-----------------------------|
|                                                                 | 20             | $\frac{1}{5}$  | <sup>2</sup> <del>-</del> 5 |
|                                                                 | <b>7</b>       | e 1            |                             |
|                                                                 | <i>(</i>       | $\frac{1}{6}$  |                             |