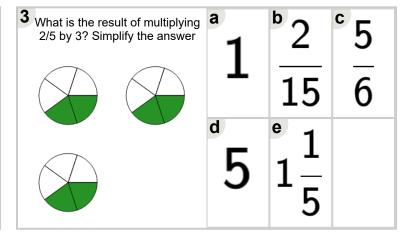

| Name: |  |  |  |
|-------|--|--|--|
|       |  |  |  |



Math worksheet on 'Fraction Multiplication - Simple by Whole Concept Intro - Picture to Answer (Level 3)'. Part of a broader unit on 'Fraction Multiplication - Intro'

Learn online: app.mobius.academy/math/units/fractions multiplication intro/

| What is the result of multiplying 5/7 by 2? Simplify the answer | <sup>a</sup> 7 | 1              | <sup>c</sup> 5 14 |
|-----------------------------------------------------------------|----------------|----------------|-------------------|
|                                                                 | $\frac{1}{8}$  | $1\frac{3}{7}$ |                   |











| What is the result of multiplying 3/5 by 4? Simplify the answer | <sup>a</sup> 3 | <sup>b</sup> 2 | 2                           |
|-----------------------------------------------------------------|----------------|----------------|-----------------------------|
|                                                                 | 20             | $\frac{1}{5}$  | <sup>2</sup> <del>-</del> 5 |
|                                                                 | <b>7</b>       | e 1            |                             |
|                                                                 | <i>(</i>       | $\frac{1}{6}$  |                             |