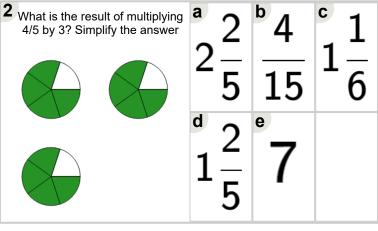

| What is the result of multiplying 3/5 by 4? Simplify the answer | <sup>a</sup> 3 | <sup>b</sup> 2 | 2                           |
|-----------------------------------------------------------------|----------------|----------------|-----------------------------|
|                                                                 | 20             | $\frac{1}{5}$  | <sup>2</sup> <del>-</del> 5 |
|                                                                 | <b>7</b>       | e 1            |                             |
|                                                                 | <i>(</i>       | $\frac{1}{6}$  |                             |