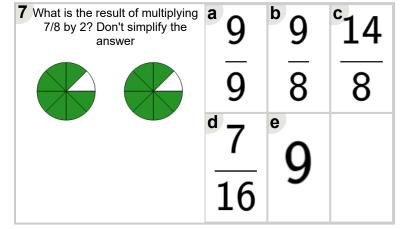

| Name: |  |  |  |  |
|-------|--|--|--|--|
|       |  |  |  |  |

Math worksheet on 'Fraction Multiplication - Simple by Whole Concept Intro - Picture to Answer - Don't Simplify (Level 1)'. Part of a broader unit on 'Fraction Multiplication - Intro'