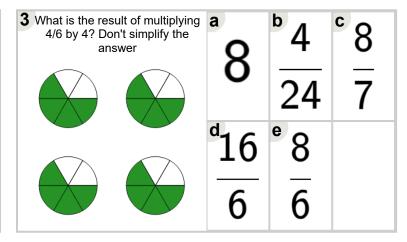

- Picture to Answer - Don't Simplify (Level 1)'. Part of a broader unit on 'Fraction Multiplication - Intro'

Learn online: app.mobius.academy/math/units/fractions multiplication intro/

| 1 What is the result of multiplying 7/8 by 4? Don't simplify the answer | <sup>a</sup> 28 | b<br>11 | <sup>c</sup> 11 |
|-------------------------------------------------------------------------|-----------------|---------|-----------------|
|                                                                         | 8               | тт      | 8               |
|                                                                         | <sup>d</sup> 11 | e 7     |                 |
|                                                                         | 9               | 32      |                 |