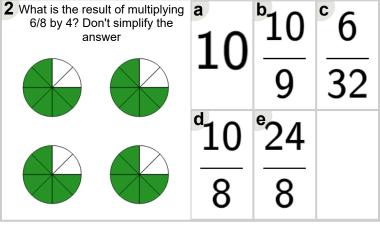

o - Picture to Answer - Don't Simplify (Level 1)'. Part of a broader unit on 'Fraction Multiplication - Intro'

Learn online: app.mobius.academy/math/units/fractions multiplication intro/

| 1 What is the result of multiplying 7/8 by 4? Don't simplify the answer | <sup>a</sup> 28 | b<br>11 | <sup>c</sup> 11 |
|-------------------------------------------------------------------------|-----------------|---------|-----------------|
|                                                                         | 8               | тт      | 8               |
|                                                                         | <sup>d</sup> 11 | e 7     |                 |
|                                                                         | 9               | 32      |                 |