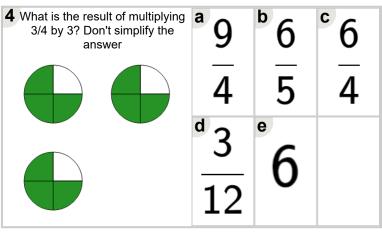

Picture to Answer - Don't Simplify (Level 1)'. Part of a broader unit on 'Fraction Multiplication - Intro'

Learn online: app.mobius.academy/math/units/fractions multiplication intro/

| 1 What is the result of multiplying 7/8 by 4? Don't simplify the answer | <sup>a</sup> 28 | b<br>11 | <sup>c</sup> 11 |
|-------------------------------------------------------------------------|-----------------|---------|-----------------|
|                                                                         | 8               | тт      | 8               |
|                                                                         | <sup>d</sup> 11 | e 7     |                 |
|                                                                         | 9               | 32      |                 |