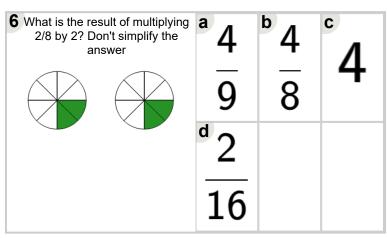

| Name: |  |  |  |  |
|-------|--|--|--|--|
|       |  |  |  |  |

Math worksheet on 'Fraction Multiplication - Simple by Whole Concept Intro - Picture to Answer - Don't Simplify (Level 1)'. Part of a broader unit on 'Fraction Multiplication - Intro'