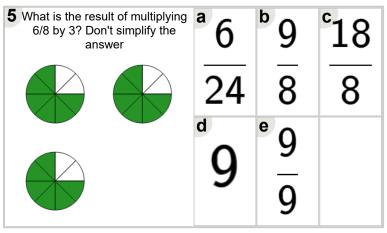

cture to Answer - Don't Simplify (Level 1)'. Part of a broader unit on 'Fraction Multiplication - Intro'

Learn online: app.mobius.academy/math/units/fractions multiplication intro/

| 1 What is the result of multiplying 7/8 by 4? Don't simplify the answer | <sup>a</sup> 28 | b<br>11 | <sup>c</sup> 11 |
|-------------------------------------------------------------------------|-----------------|---------|-----------------|
|                                                                         | 8               | тт      | 8               |
|                                                                         | <sup>d</sup> 11 | e 7     |                 |
|                                                                         | 9               | 32      |                 |