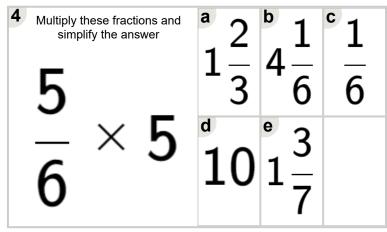

| 5 | Multiply these fractions and simplify the answer | a<br>1         | 1 <b>5</b> | 1 1           |
|---|--------------------------------------------------|----------------|------------|---------------|
|   | 3                                                |                | Э          | $\frac{1}{5}$ |
|   | $-\times 2$                                      | <sup>d</sup> 5 | e 3        |               |
|   | 5                                                | 6              | 10         |               |