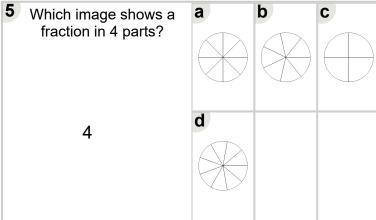

| Which image shows a fraction in 5 parts? | a | <b>b</b> | C |
|------------------------------------------|---|----------|---|
| 5                                        | d |          |   |

| Which image shows a fraction in 6 parts? | a | <b>b</b> | C |
|------------------------------------------|---|----------|---|
| 6                                        | d |          |   |