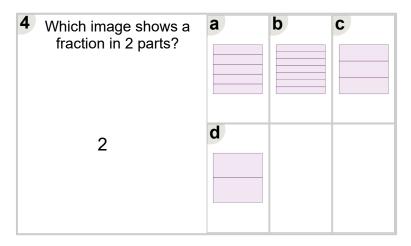

| Which image shows a fraction in 3 parts? | a b | C |
|------------------------------------------|-----|---|
| 3                                        | d   |   |