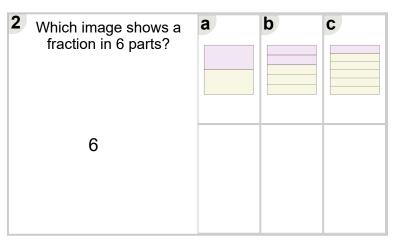

Math worksheet on 'Fraction Naming - Denominator Number to Fraction Image (Level 2)'. Part of a broader unit on 'Fraction Foundations - Intro'

Learn online: app.mobius.academy/math/units/fractions foundations intro/

| Which image shows a fraction in 5 parts? | a b | C |
|------------------------------------------|-----|---|
|                                          |     |   |
| 5                                        | d   |   |



| Which image shows a fraction in 3 parts? | а | b | C |
|------------------------------------------|---|---|---|
|                                          |   |   |   |
| 3                                        |   |   |   |



| Which image shows a fraction in 8 parts? | a b c |
|------------------------------------------|-------|
| 8                                        | d     |



| <b>7</b> Which image shows a fraction in 2 parts? | a | b | C |
|---------------------------------------------------|---|---|---|
| 2                                                 |   |   |   |