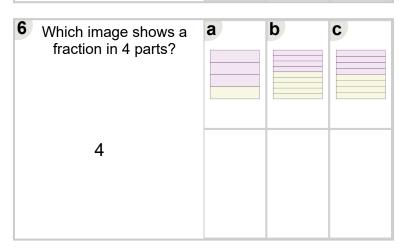

ng - Denominator Number to Fraction Image (Level 2)'. Part of a broader unit on 'Fraction Foundations - Intro'

Learn online: app.mobius.academy/math/units/fractions foundations intro/

| Which image shows a fraction in 5 parts? | a b | C |
|------------------------------------------|-----|---|
|                                          |     |   |
| 5                                        | d   |   |



| Which image shows a fraction in 3 parts? | а | b | C |
|------------------------------------------|---|---|---|
|                                          |   |   |   |
| 3                                        |   |   |   |



| Which image shows a fraction in 8 parts? | a b c |
|------------------------------------------|-------|
| 8                                        | d     |



| <b>7</b> Which image shows a fraction in 2 parts? | a | b | C |
|---------------------------------------------------|---|---|---|
| 2                                                 |   |   |   |