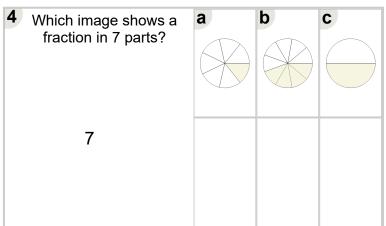

Math worksheet on 'Fraction Naming - Denominator Number to Fraction Image (Level 2)'. Part of a broader unit on 'Fraction Foundations - Intro'

Learn online: app.mobius.academy/math/units/fractions foundations intro/

| Which image shows a fraction in 5 parts? | a b | C |
|------------------------------------------|-----|---|
|                                          |     |   |
| 5                                        | d   |   |



| Which image shows a fraction in 3 parts? | а | b | C |
|------------------------------------------|---|---|---|
|                                          |   |   |   |
| 3                                        |   |   |   |



| Which image shows a fraction in 8 parts? | a b c |
|------------------------------------------|-------|
| 8                                        | d     |



| <b>7</b> Which image shows a fraction in 2 parts? | a | b | C |
|---------------------------------------------------|---|---|---|
| 2                                                 |   |   |   |