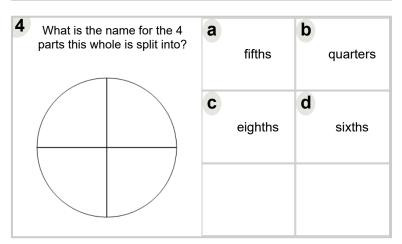

| What is the name for the 4 parts this whole is split into? |   | fifths | <b>b</b> quarters |
|------------------------------------------------------------|---|--------|-------------------|
|                                                            | C | ninths | d                 |
|                                                            |   |        |                   |