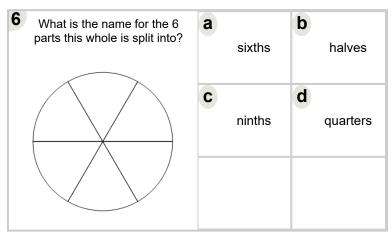

| ninths | <b>d</b> quarters |
|                                                            |        |                   |

| What is the na parts this whole | <br>а | fourths | b | sevenths |
|---------------------------------|-------|---------|---|----------|
|                                 | C     | ninths  | d | thirds   |
|                                 |       |         |   |          |



| What is the name for the 4 parts this whole is split into? |   | fifths | <b>b</b> quarters |
|------------------------------------------------------------|---|--------|-------------------|
|                                                            | C | ninths | d                 |
|                                                            |   |        |                   |



| What is the name for the 3 parts this whole is split into? | <b>a</b> ninths | <b>b</b> sevenths |
|------------------------------------------------------------|-----------------|-------------------|
|                                                            | <b>c</b> thirds | d sixths          |
|                                                            |                 |                   |