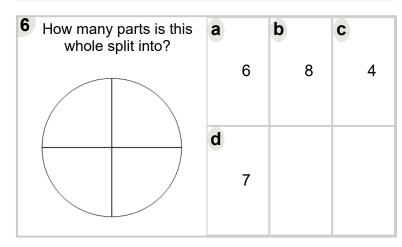

2)'. Part of a broader unit on 'Fraction Foundations - Intro'

Learn online: app.mobius.academy/math/units/fractions foundations intro/

| 1 How many parts is this whole split into? | а |   | b | C |
|--------------------------------------------|---|---|---|---|
|                                            |   | 4 | 2 | 6 |
|                                            | d | 9 |   |   |



| Whole split into? | а |   | b | C |
|-------------------|---|---|---|---|
|                   |   | 4 | 3 | 8 |
|                   | d | 6 |   |   |



| 5 How many parts is this whole split into? | а |   | b | C |
|--------------------------------------------|---|---|---|---|
|                                            |   | 7 | 4 | 5 |
|                                            | d | 6 |   |   |