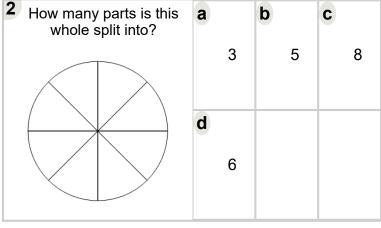

| Whole split into? | а |   | b | C |
|-------------------|---|---|---|---|
|                   |   | 4 | 3 | 8 |
|                   | d | 6 |   |   |

| 5 How many parts is this whole split into? | а |   | b | C |
|--------------------------------------------|---|---|---|---|
|                                            |   | 7 | 4 | 5 |
|                                            | d | 6 |   |   |