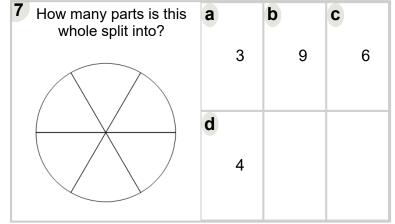

'. Part of a broader unit on 'Fraction Foundations - Intro'

Learn online: app.mobius.academy/math/units/fractions foundations intro/

| 1 How many parts is this whole split into? | а |   | b | C |
|--------------------------------------------|---|---|---|---|
|                                            |   | 4 | 2 | 6 |
|                                            | d | 9 |   |   |



| Whole split into? | а |   | b | C |
|-------------------|---|---|---|---|
|                   |   | 4 | 3 | 8 |
|                   | d | 6 |   |   |



| 5 How many parts is this whole split into? | а |   | b | C |
|--------------------------------------------|---|---|---|---|
|                                            |   | 7 | 4 | 5 |
|                                            | d | 6 |   |   |