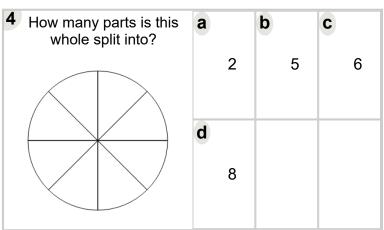

Math worksheet on 'Fraction Naming - Empty Image to Denominator Number (Level 2)'. Part of a broader unit on 'Fraction Foundations - Intro'

Learn online: app.mobius.academy/math/units/fractions foundations intro/

| 1 How many parts is this whole split into? | а |   | b | C |
|--------------------------------------------|---|---|---|---|
|                                            |   | 4 | 2 | 6 |
|                                            | d | 9 |   |   |



| Whole split into? | а |   | b | C |
|-------------------|---|---|---|---|
|                   |   | 4 | 3 | 8 |
|                   | d | 6 |   |   |



| 5 How many parts is this whole split into? | а |   | b | C |
|--------------------------------------------|---|---|---|---|
|                                            |   | 7 | 4 | 5 |
|                                            | d | 6 |   |   |