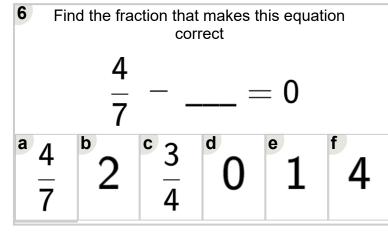

-------------------------------------------------------------------|---------------------------------------------|---------------|---------------|---------|---|---------------|---|--|
| Subtraction - Practice'  Learn online:  app.mobius.academy/math/units/fractions addition and subtraction practice/                                            | a 9<br>14                                   | $\frac{1}{8}$ | $\frac{c}{7}$ | 8<br>19 | 0 | $\frac{1}{4}$ |   |  |
|                                                                                                                                                               | 0                                           |               |               |         |   |               | _ |  |





Find the fraction that makes this equation

correct