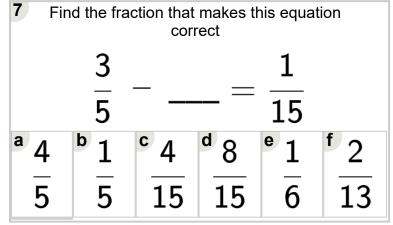

-----------------------------------------------------------------|---------------------------------------------|---------------|---------------|---------|---|---------------|---|--|
| Subtraction - Practice'  Learn online:  app.mobius.academy/math/units/fractions addition and subtraction practice/                                            | a 9<br>14                                   | $\frac{1}{8}$ | $\frac{c}{7}$ | 8<br>19 | 0 | $\frac{1}{4}$ |   |  |
|                                                                                                                                                               | 0                                           |               |               |         |   |               | _ |  |





Find the fraction that makes this equation

correct