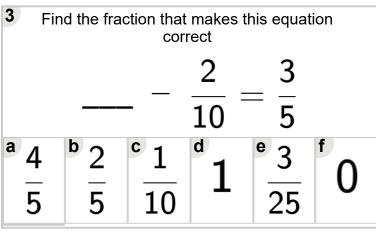

------------------------------------------------------------------------------------------------------------------------------|---------------------------------------------|---------------|---------------|---------|---|---------------|---|--|
| Subtraction - Practice'  Learn online:  app.mobius.academy/math/units/fractions addition and subtraction practice/                                            | a 9<br>14                                   | $\frac{1}{8}$ | $\frac{c}{7}$ | 8<br>19 | 0 | $\frac{1}{4}$ |   |  |
|                                                                                                                                                               | 0                                           |               |               |         |   |               | _ |  |





Find the fraction that makes this equation

correct