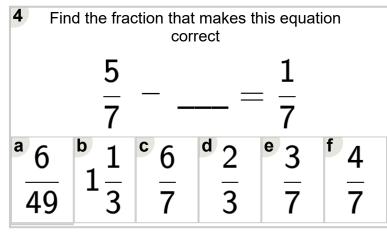

-----------------------------------------------------------------------|---------------------------------------------|---------------|---------------|---------|---|---------------|---|--|
| Subtraction - Practice'  Learn online:  app.mobius.academy/math/units/fractions addition and subtraction practice/                                            | a 9<br>14                                   | $\frac{1}{8}$ | $\frac{c}{7}$ | 8<br>19 | 0 | $\frac{1}{4}$ |   |  |
|                                                                                                                                                               | 0                                           |               |               |         |   |               | _ |  |





Find the fraction that makes this equation

correct