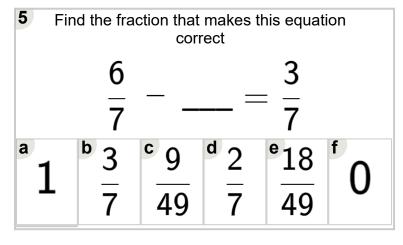

---------------------------------------------------------------------|---------------------------------------------|---------------|---------------|---------|---|---------------|---|--|
| Subtraction - Practice'  Learn online:  app.mobius.academy/math/units/fractions addition and subtraction practice/                                            | a 9<br>14                                   | $\frac{1}{8}$ | $\frac{c}{7}$ | 8<br>19 | 0 | $\frac{1}{4}$ |   |  |
|                                                                                                                                                               | 0                                           |               |               |         |   |               | _ |  |





Find the fraction that makes this equation

correct