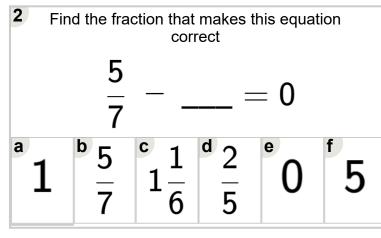

--------------------------------------------------------------------------------------------------------------------------------|---------------------------------------------|---------------|---------------|---------|---|---------------|---|--|
| Subtraction - Practice'  Learn online:  app.mobius.academy/math/units/fractions addition and subtraction practice/                                            | a 9<br>14                                   | $\frac{1}{8}$ | $\frac{c}{7}$ | 8<br>19 | 0 | $\frac{1}{4}$ |   |  |
|                                                                                                                                                               | 0                                           |               |               |         |   |               | _ |  |





Find the fraction that makes this equation

correct