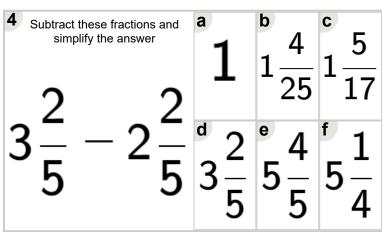

| ٧a | m | Δ | • |  |
|----|---|---|---|--|
| va |   |   |   |  |

Math worksheet on 'Fraction Subtraction - Mixed (Simplifying Answers) - No Changed Denominator (Level 3)'. Part of a broader unit on 'Fraction Addition and Subtraction, Mixed - Intro'