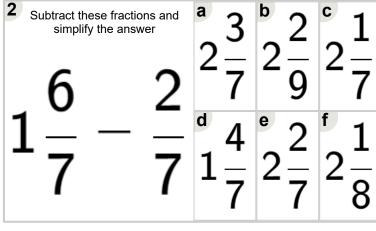

| ٧a | m | Δ | • |  |
|----|---|---|---|--|
| va |   |   |   |  |

Math worksheet on 'Fraction Subtraction - Mixed (Simplifying Answers) - No Changed Denominator (Level 3)'. Part of a broader unit on 'Fraction Addition and Subtraction, Mixed - Intro'