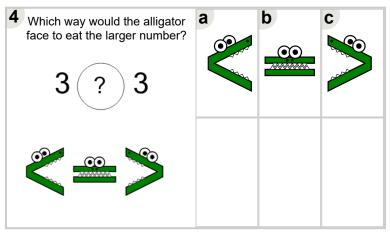

| Which way would the alligator face to eat the larger number? | a OP | b<br> | c<br>Co |
|--------------------------------------------------------------|------|-------|---------|
|                                                              |      |       |         |