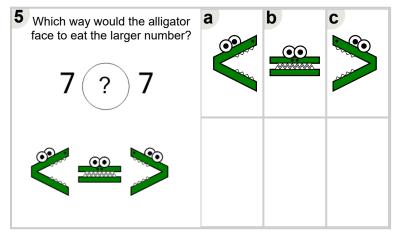

Learn online: app.mobius.academy/math/units/coin math compare intro/

| Which way would the alligator face to eat the larger number?  7 | a | b | C CO |
|-----------------------------------------------------------------|---|---|------|
|                                                                 |   |   |      |