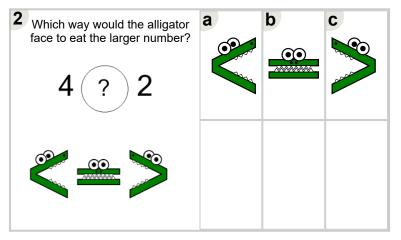

| Which way would the alligator face to eat the larger number? | a OP | b<br> | c<br>Co |
|--------------------------------------------------------------|------|-------|---------|
|                                                              |      |       |         |