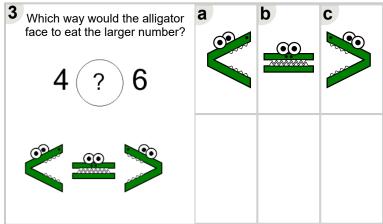

| Which way would the alligator face to eat the larger number? | a OP | b<br> | c<br>Co |
|--------------------------------------------------------------|------|-------|---------|
|                                                              |      |       |         |