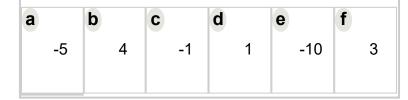

## **7** Find the x intercept of this function by setting y to zero and solving

$$y = -5x - 15$$

| a  | b  | C | d  | е   | f  |
|----|----|---|----|-----|----|
| -8 | -1 | 4 | -2 | -13 | -3 |
|    |    |   |    |     |    |