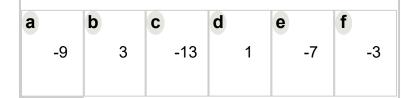

### **6** Find the y intercept of this function by setting x to zero and solving

$$y = -4x - 3$$