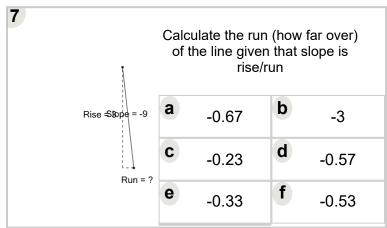

| 1.17 | d | 0.12 |
|                                         | е                                                                         | 2.1  | f | 0.23 |



| Run = ?              | Calculate the run (how far over)<br>of the line given that slope is<br>rise/run |       |   |       |
|----------------------|---------------------------------------------------------------------------------|-------|---|-------|
| Rise = -2 \$Iope = 5 | а                                                                               | -0.2  | b | -2.5  |
|                      | C                                                                               | -0.64 | d | -0.56 |
|                      | е                                                                               | -0.4  | f | -0.04 |