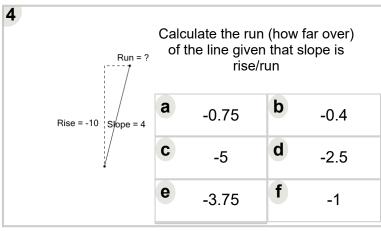

| Run = ?              | Calculate the run (how far over)<br>of the line given that slope is<br>rise/run |       |   |       |
|----------------------|---------------------------------------------------------------------------------|-------|---|-------|
| Rise = -2 \$Iope = 5 | а                                                                               | -0.2  | b | -2.5  |
|                      | C                                                                               | -0.64 | d | -0.56 |
|                      | е                                                                               | -0.4  | f | -0.04 |