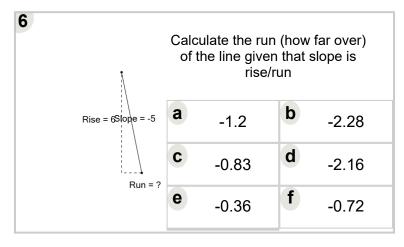

| 1.17 | d | 0.12 |
|                                         | е                                                                         | 2.1  | f | 0.23 |



| Run = ?              | Calculate the run (how far over)<br>of the line given that slope is<br>rise/run |       |   |       |
|----------------------|---------------------------------------------------------------------------------|-------|---|-------|
| Rise = -2 \$Iope = 5 | а                                                                               | -0.2  | b | -2.5  |
|                      | C                                                                               | -0.64 | d | -0.56 |
|                      | е                                                                               | -0.4  | f | -0.04 |