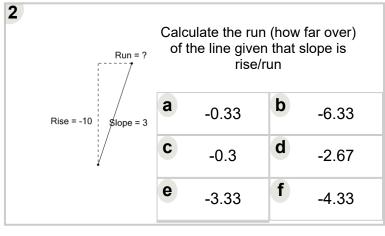

| Run = ?                                 | Calculate the run (how far over) of the line given that slope is rise/run |      |   |      |
|-----------------------------------------|---------------------------------------------------------------------------|------|---|------|
| Slope = 6 Rise = -7                     | а                                                                         | 0.86 | b | 2.22 |
| \\\\\\\\\\\\\\\\\\\\\\\\\\\\\\\\\\\\\\\ | C                                                                         | 1.17 | d | 0.12 |
|                                         | е                                                                         | 2.1  | f | 0.23 |