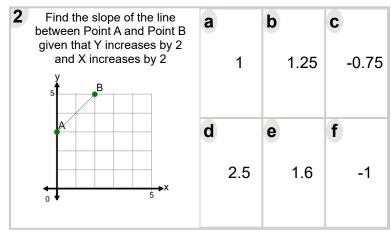

| Find the slope of the line between Point A and Point B given that Y increases by 2 and X increases by 2 | а | 1.5 | <b>b</b><br>-0.25 | <b>c</b><br>-1.75 |
|---------------------------------------------------------------------------------------------------------|---|-----|-------------------|-------------------|
| B 5 x                                                                                                   | d | -2  | 1                 | <b>f</b> 1.4      |