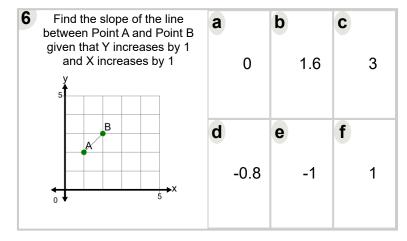

| Find the slope of the line between Point A and Point B given that Y increases by 1 and X increases by 1 | <b>a</b> 0.6 | 1             | <b>c</b> -0.5 |
|---------------------------------------------------------------------------------------------------------|--------------|---------------|---------------|
| 5 X                                                                                                     | <b>d</b> 2.2 | <b>e</b> -0.8 | <b>f</b> 0.4  |