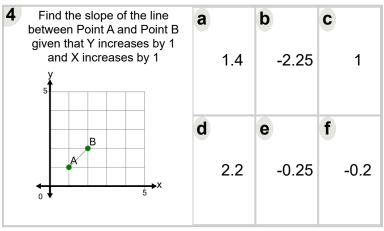

| Find the slope of the line between Point A and Point B given that Y increases by 1 and X increases by 1 | <b>a</b> 0.6 | 1             | <b>c</b> -0.5 |
|---------------------------------------------------------------------------------------------------------|--------------|---------------|---------------|
| 5 X                                                                                                     | <b>d</b> 2.2 | <b>e</b> -0.8 | <b>f</b> 0.4  |