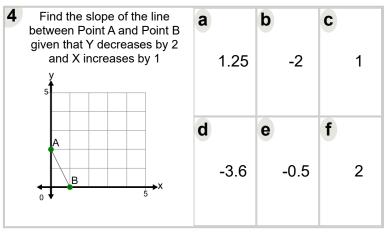

|
|---------------------------------------------------------------------------------------------------------|--------------|--------------|---------------|
| A S X                                                                                                   | <b>d</b> 2.8 | <b>e</b> 0.8 | <b>f</b> -0.8 |



| Find the slope of the line between Point A and Point B given that Y decreases by 2 and X increases by 2 | <b>a</b><br>-1.8 | <b>b</b> 2.5  | <b>c</b><br>-3 |
|---------------------------------------------------------------------------------------------------------|------------------|---------------|----------------|
| B 5 × x                                                                                                 | <b>d</b> -2      | <b>e</b> -0.4 | <b>f</b> -1    |



| Find the slope of the line between Point A and Point B given that Y decreases by 1 and X increases by 1 | <b>a</b> 0.6  | 0           | <b>c</b> -1.6 |
|---------------------------------------------------------------------------------------------------------|---------------|-------------|---------------|
| A B                                                                                                     | <b>d</b> -0.4 | <b>e</b> -1 | <b>f</b> -1.8 |



| Find the slope of the line between Point A and Point B given that Y decreases by 3 and X increases by 1 | <b>a</b> -1.5 | <b>b</b> -3 | 1.25     |
|---------------------------------------------------------------------------------------------------------|---------------|-------------|----------|
| B 5 X