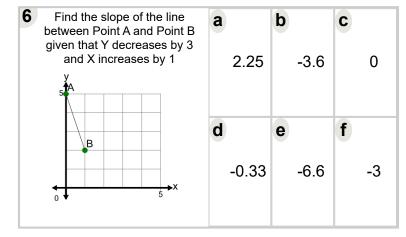

c</b><br>-3 |
|---------------------------------------------------------------------------------------------------------|------------------|---------------|----------------|
| B 5 × x                                                                                                 | <b>d</b> -2      | <b>e</b> -0.4 | <b>f</b> -1    |



| Find the slope of the line between Point A and Point B given that Y decreases by 1 and X increases by 1 | <b>a</b> 0.6  | 0           | <b>c</b> -1.6 |
|---------------------------------------------------------------------------------------------------------|---------------|-------------|---------------|
| A B                                                                                                     | <b>d</b> -0.4 | <b>e</b> -1 | <b>f</b> -1.8 |



| Find the slope of the line between Point A and Point B given that Y decreases by 3 and X increases by 1 | <b>a</b> -1.5 | <b>b</b> -3 | 1.25     |
|---------------------------------------------------------------------------------------------------------|---------------|-------------|----------|
| B 5 X                                                                                                   | <b>d</b>      | <b>e</b>    | <b>f</b> |
|                                                                                                         | -4.2          | -4.8        | -2.25    |