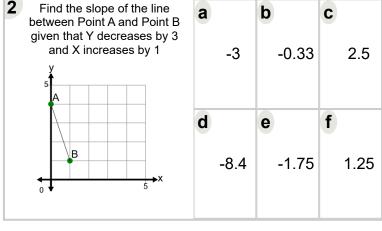

| Find the slope of the line between Point A and Point B given that Y decreases by 3 and X increases by 1 | <b>a</b> -1.5 | <b>b</b> -3 | 1.25     |
|---------------------------------------------------------------------------------------------------------|---------------|-------------|----------|
| B 5 X                                                                                                   | <b>d</b>      | <b>e</b>    | <b>f</b> |
|                                                                                                         | -4.2          | -4.8        | -2.25    |